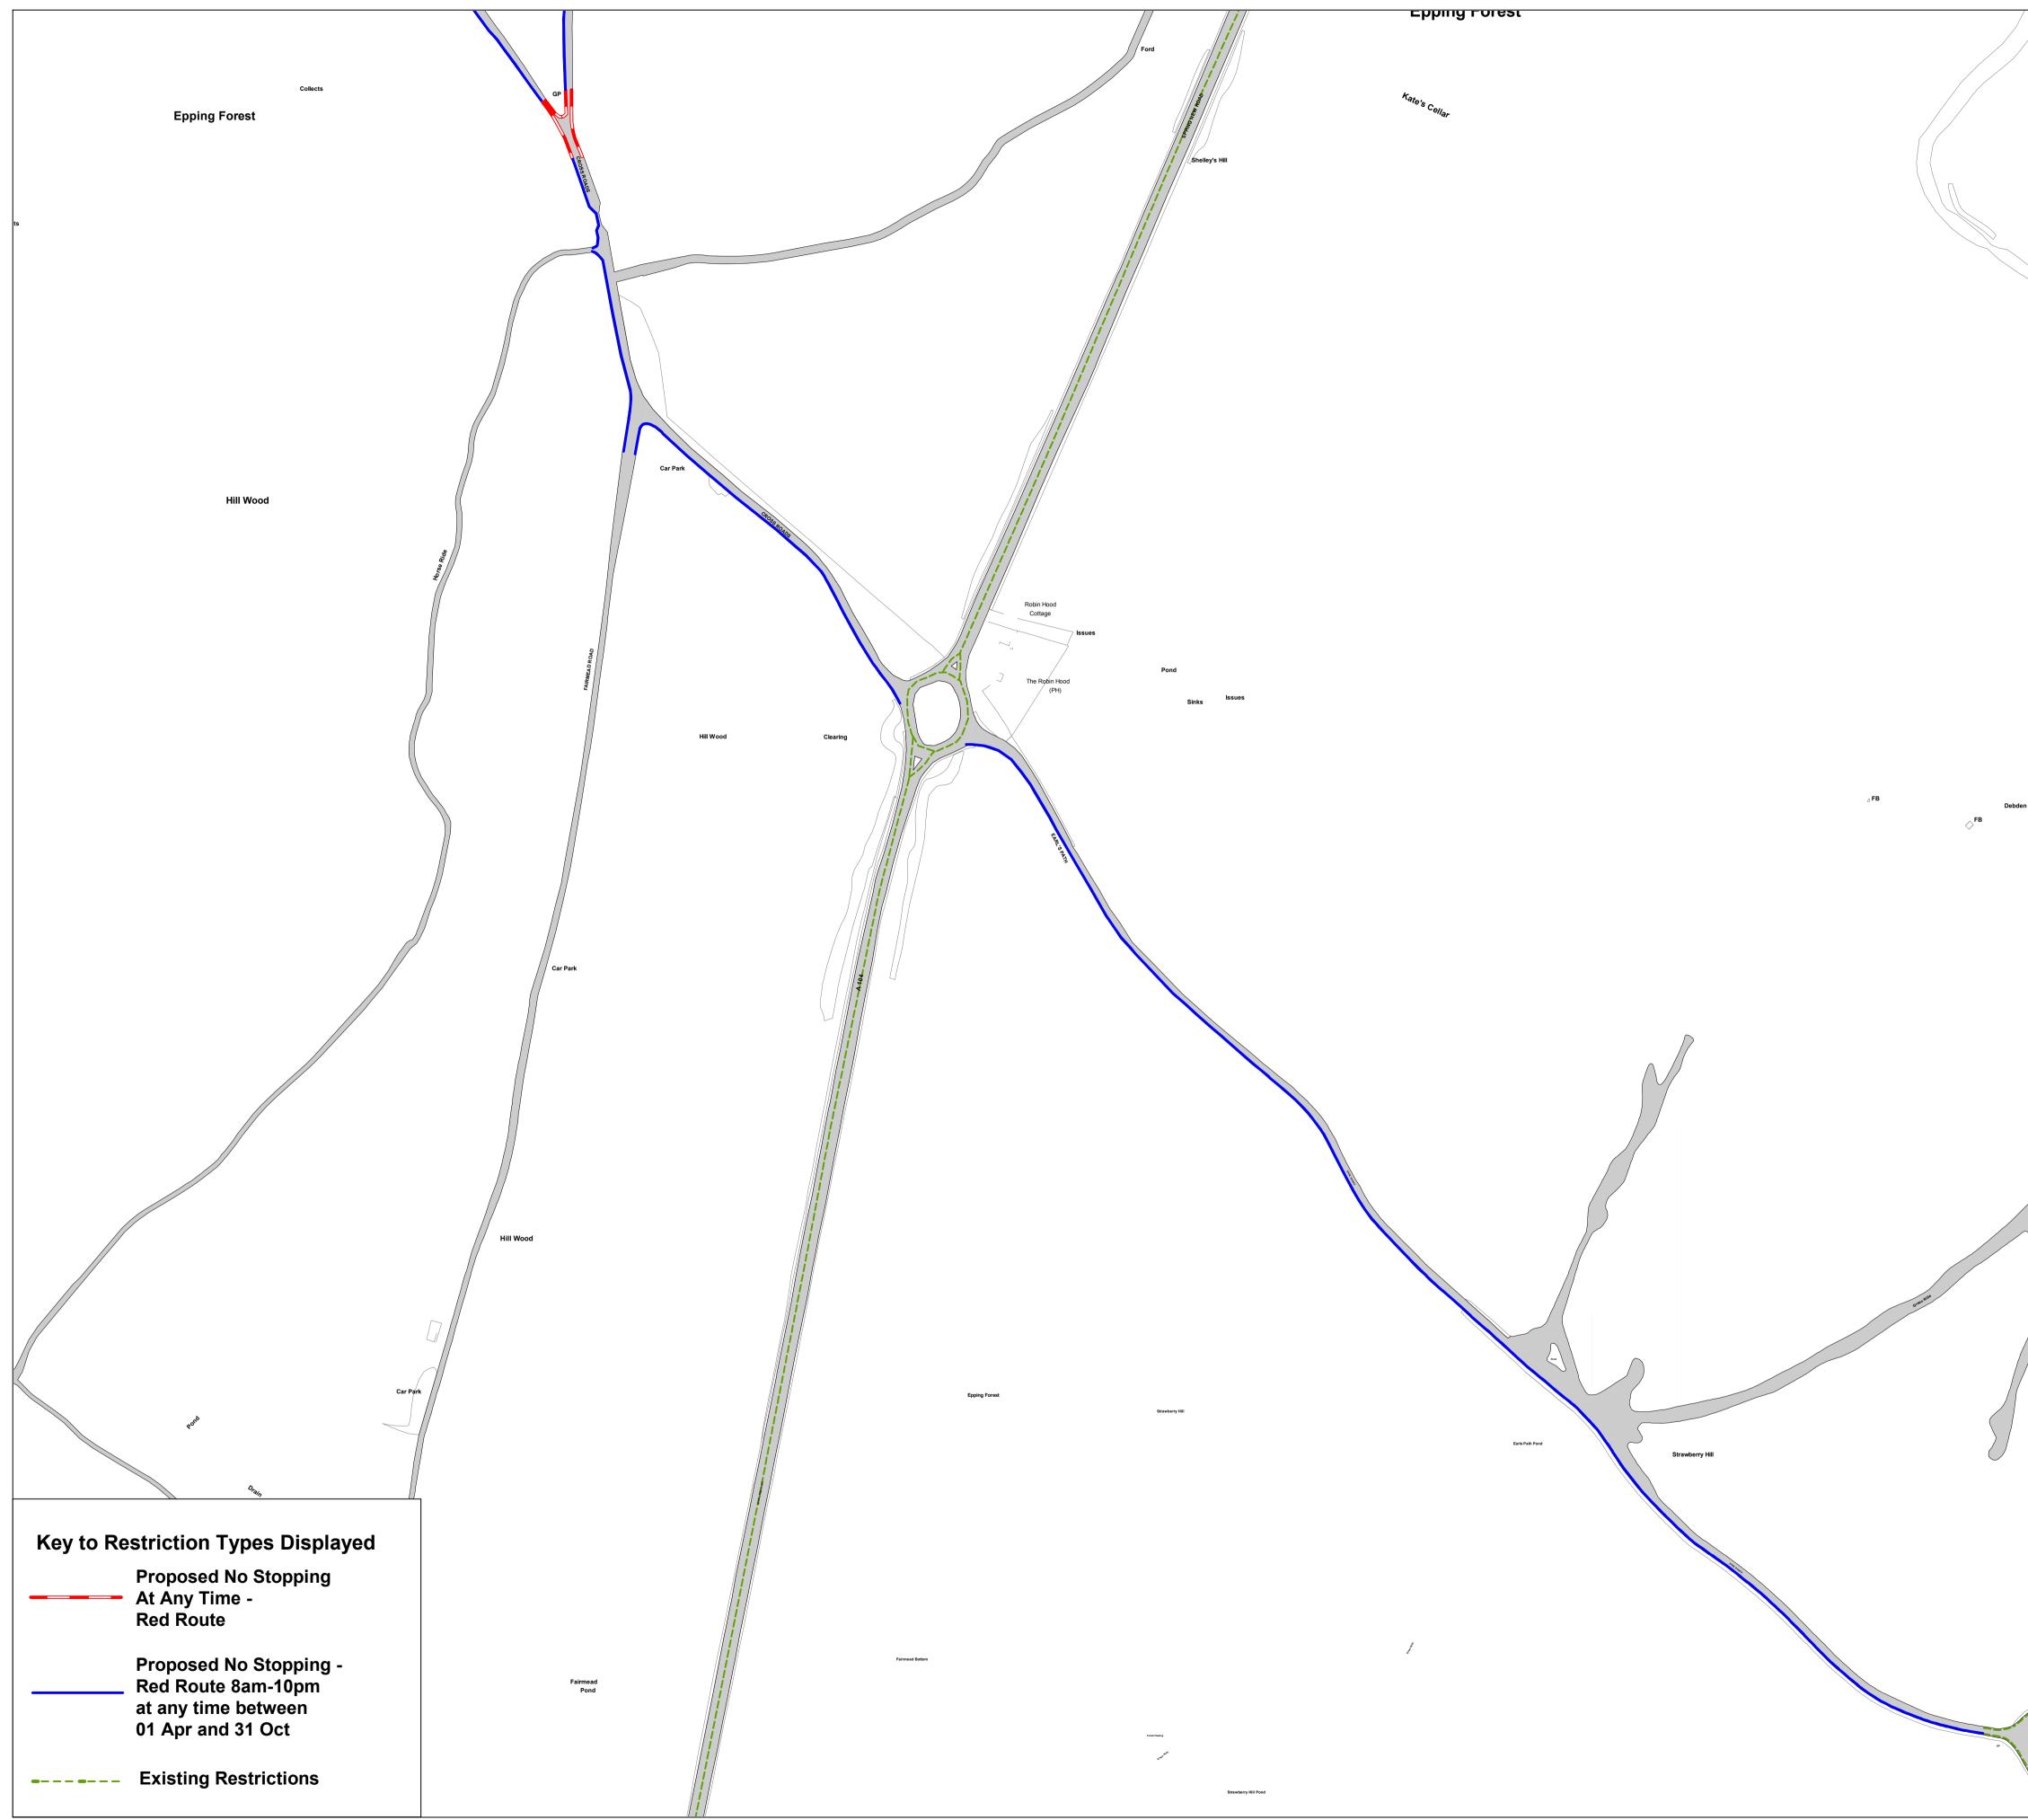

| Essex County Council | Epping Forest Red Route (5) v2 | This map is reproduced from<br>Ordnance Survey material with the<br>permission of Ordnance Survey on                   | SCALE       | 1 : 2000 @ A1     |
|----------------------|--------------------------------|------------------------------------------------------------------------------------------------------------------------|-------------|-------------------|
|                      |                                | behalf of the Controller of Her<br>Majesty's Stationery Office © Crown<br>Copyright. Unauthorised                      | DATE        | 28/02/2022        |
|                      |                                | reproduction infringes Crown<br>copyright and may lead to<br>prosecution or civil proceedings.<br>Essex County Council | DRAWING No. | 2022_EFDC_RR_5 v2 |
|                      |                                | Licence No: LA 077070 2022                                                                                             | DRAWN BY    | ВОМ               |
|                      |                                |                                                                                                                        |             |                   |