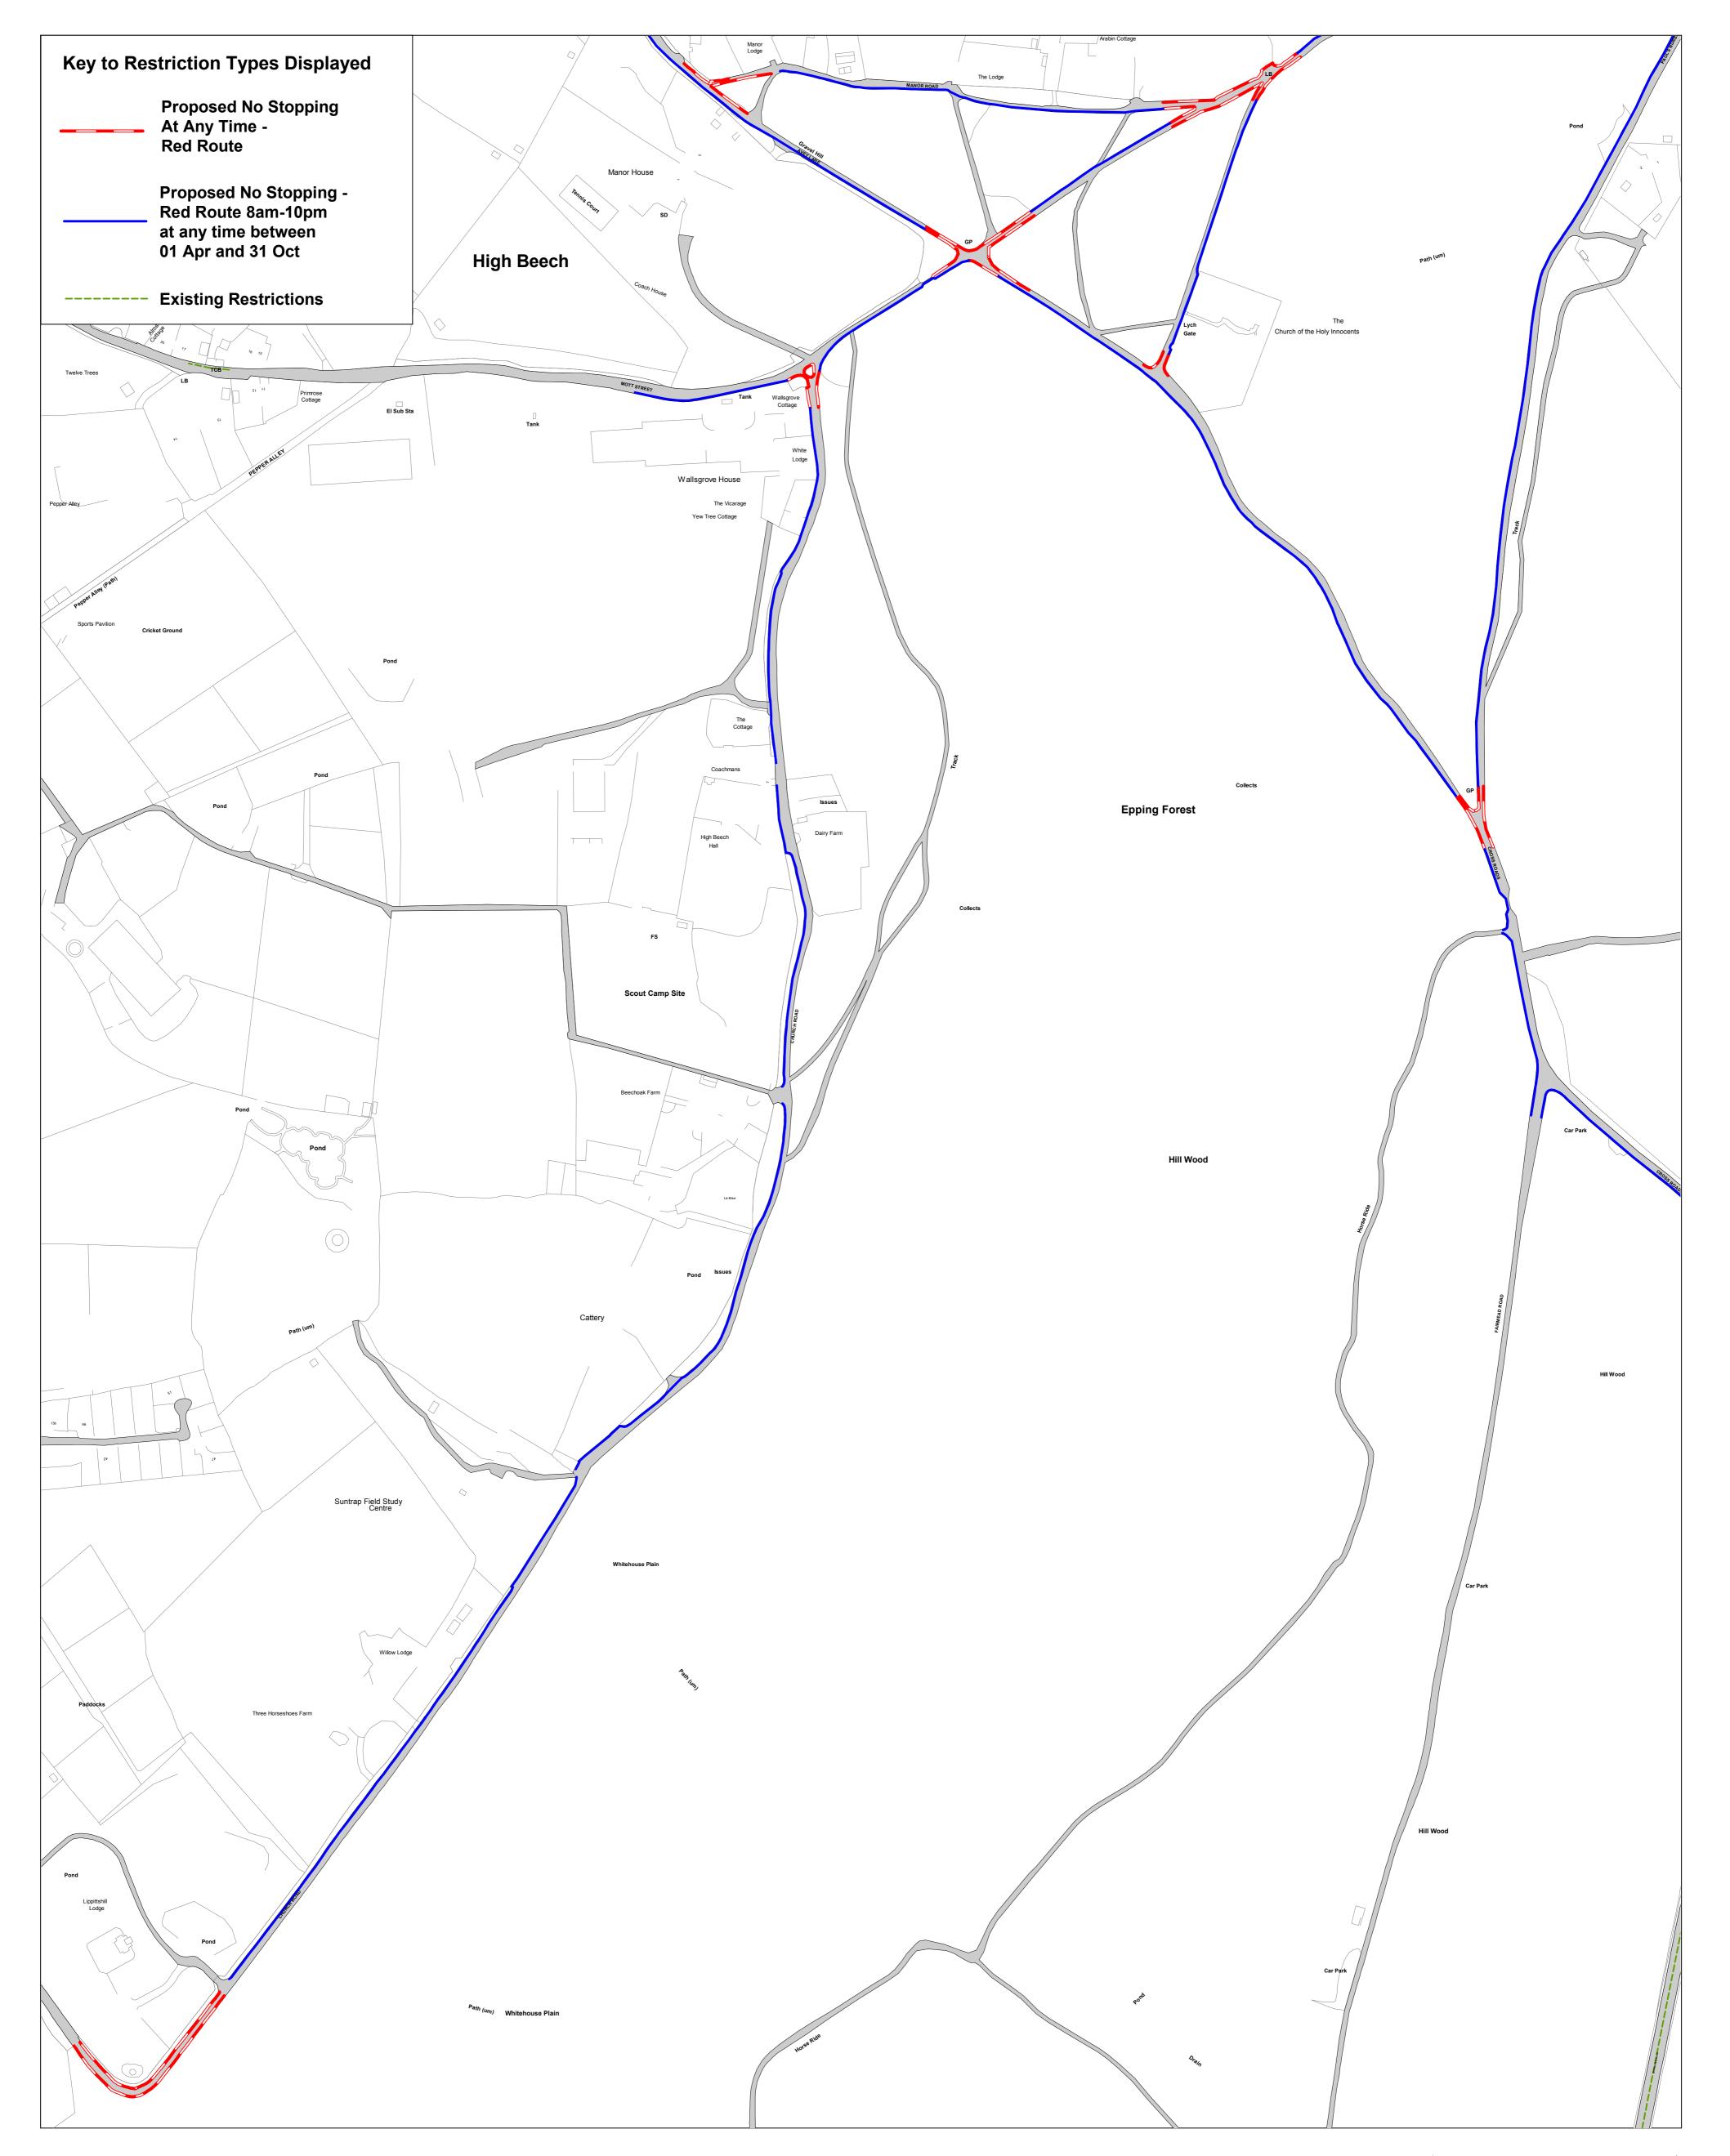

| Essex County Council | Epping Forest Red Route (4) v2 | This map is reproduced from<br>Ordnance Survey material with the<br>permission of Ordnance Survey on                   | SCALE       | 1 : 2000 @ A1     |
|----------------------|--------------------------------|------------------------------------------------------------------------------------------------------------------------|-------------|-------------------|
|                      |                                | behalf of the Controller of Her<br>Majesty's Stationery Office © Crown<br>Copyright. Unauthorised                      | DATE        | 28/02/2022        |
|                      | N                              | reproduction infringes Crown<br>copyright and may lead to<br>prosecution or civil proceedings.<br>Essex County Council | DRAWING No. | 2022_EFDC_RR_4 v2 |
|                      |                                | Licence No: LA 077070 2022                                                                                             | DRAWN BY    | ВОМ               |
|                      |                                |                                                                                                                        |             |                   |