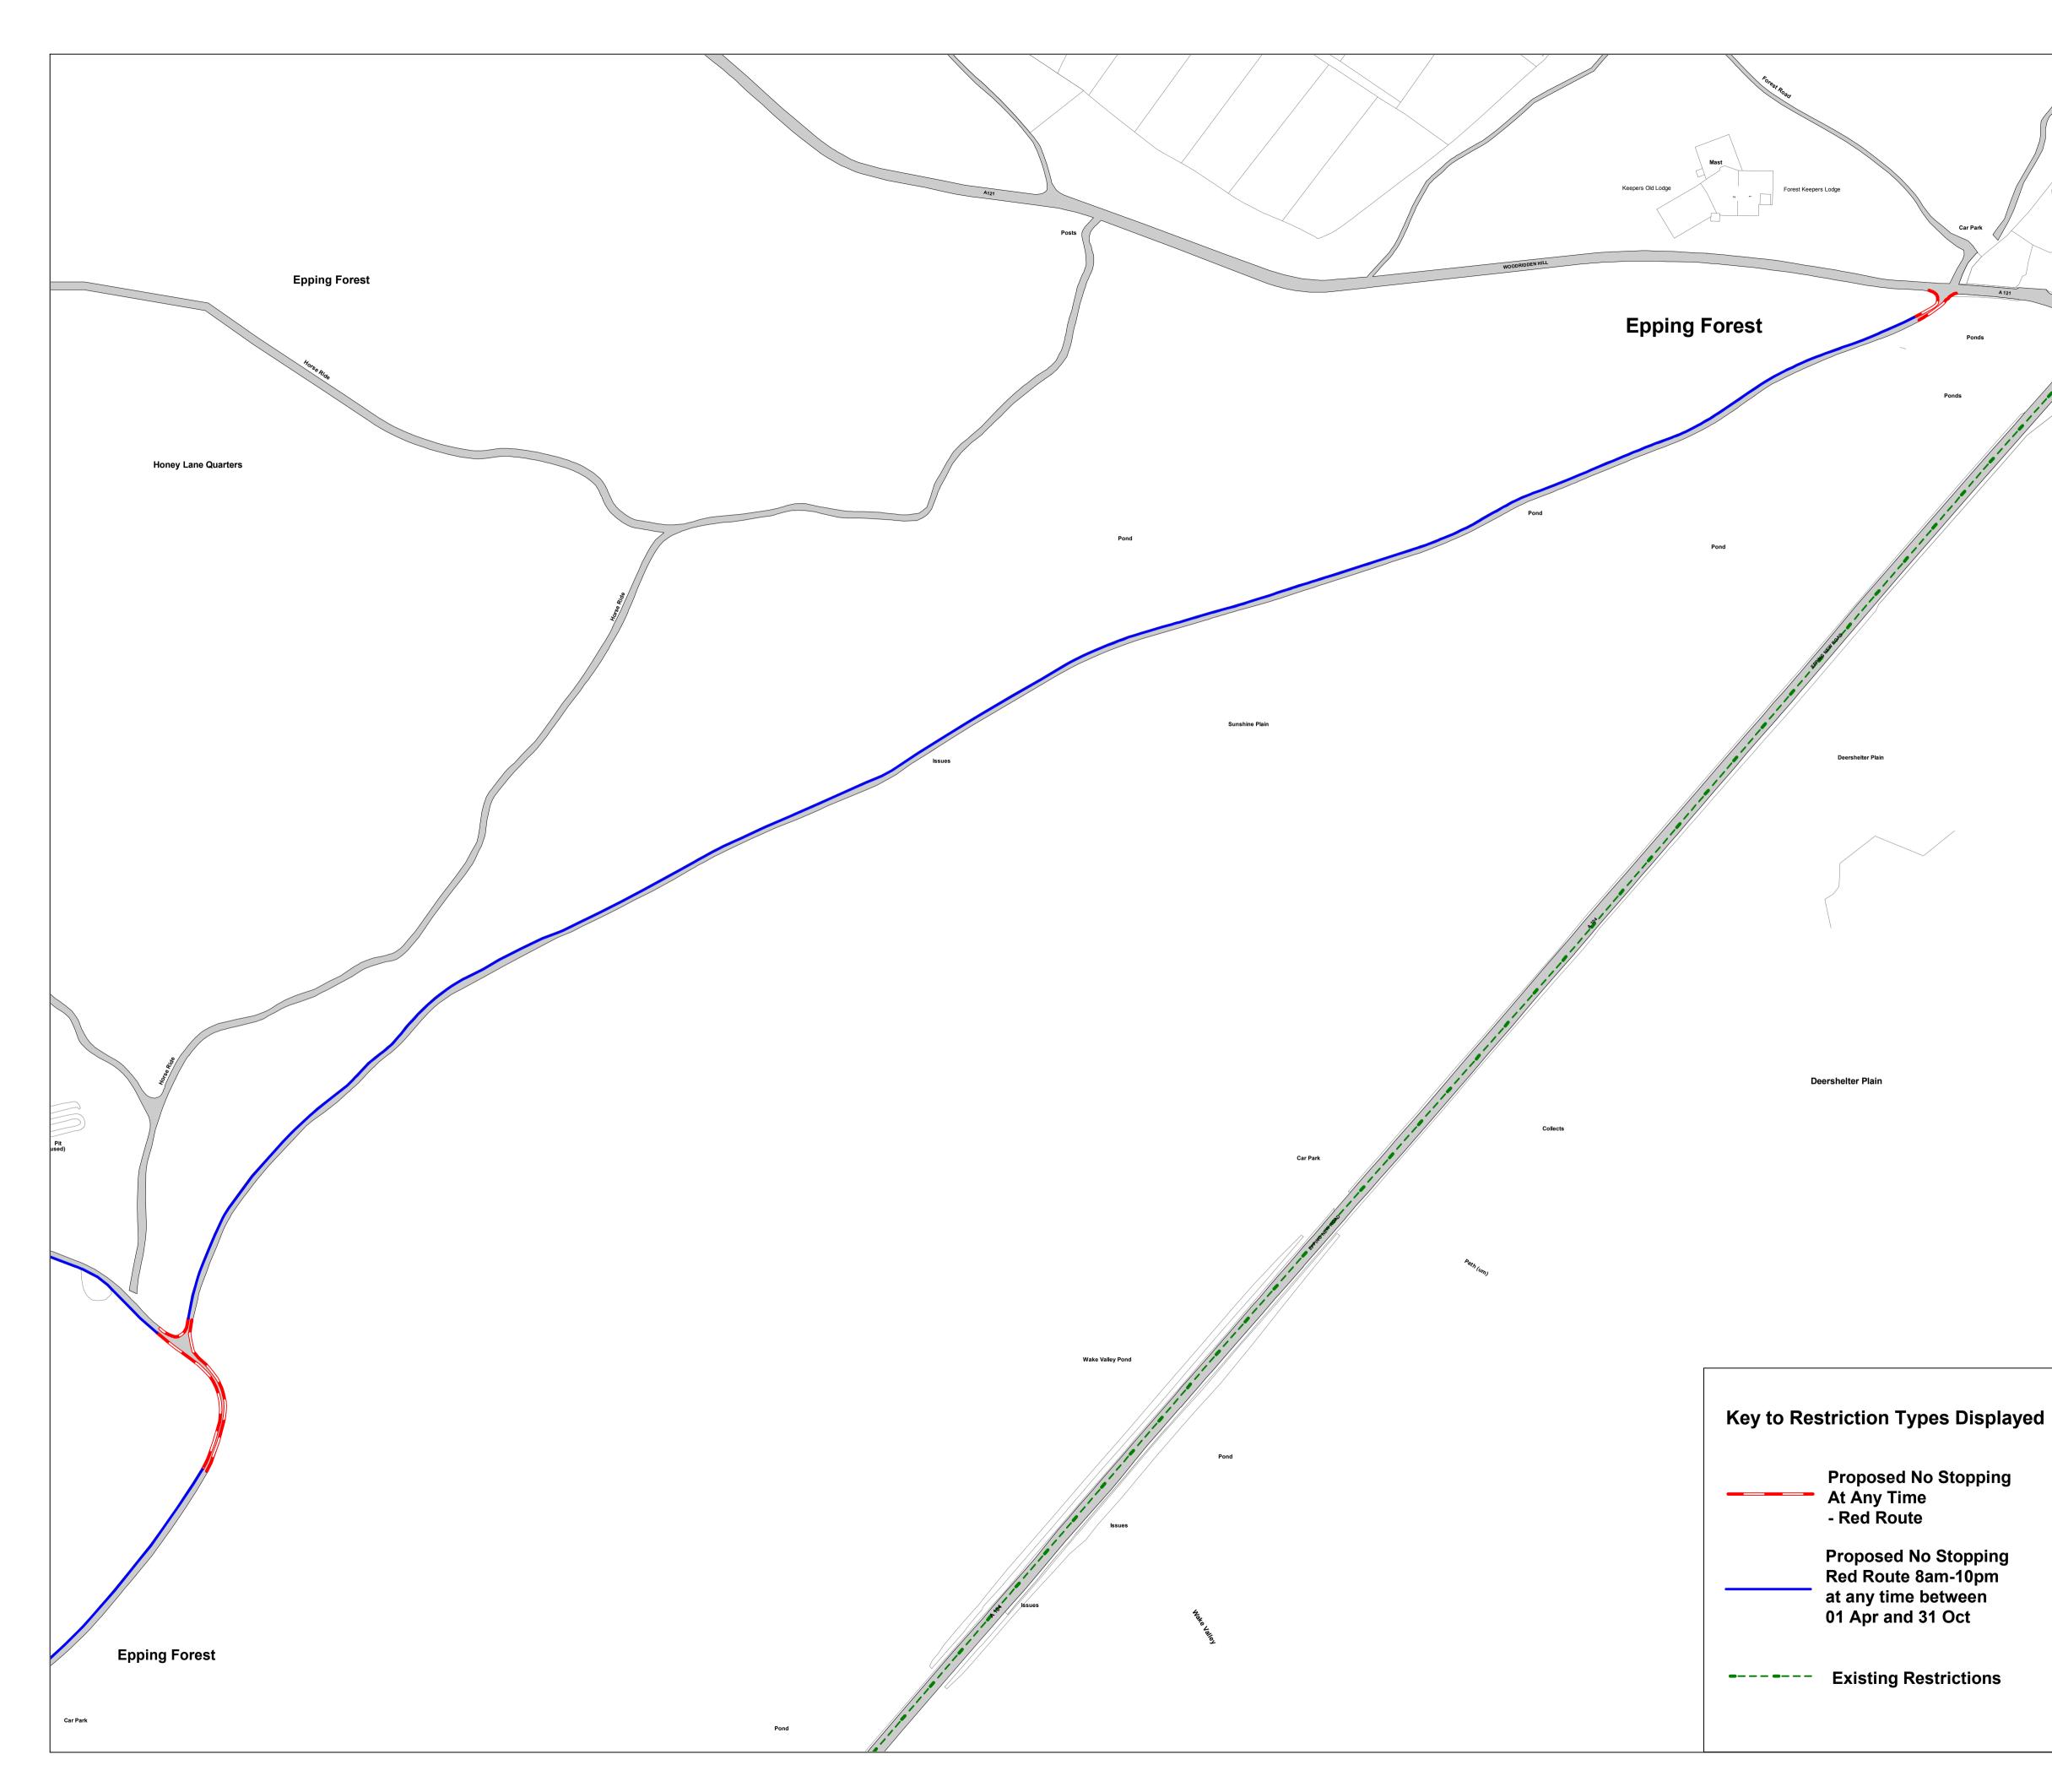

| Essex County Council | Epping Forest Red Route (2) v3 | This map is reproduced from<br>Ordnance Survey material with the<br>permission of Ordnance Survey on                   | SCALE       | 1 : 2000 @ A1     |
|----------------------|--------------------------------|------------------------------------------------------------------------------------------------------------------------|-------------|-------------------|
|                      |                                | behalf of the Controller of Her<br>Majesty's Stationery Office © Crown<br>Copyright. Unauthorised                      | DATE        | 14/03/2022        |
|                      |                                | reproduction infringes Crown<br>copyright and may lead to<br>prosecution or civil proceedings.<br>Essex County Council | DRAWING No. | 2022_EFDC_RR_2 v3 |
|                      |                                | Licence No: LA 077070 2022                                                                                             | DRAWN BY    | вом               |
|                      |                                |                                                                                                                        |             |                   |