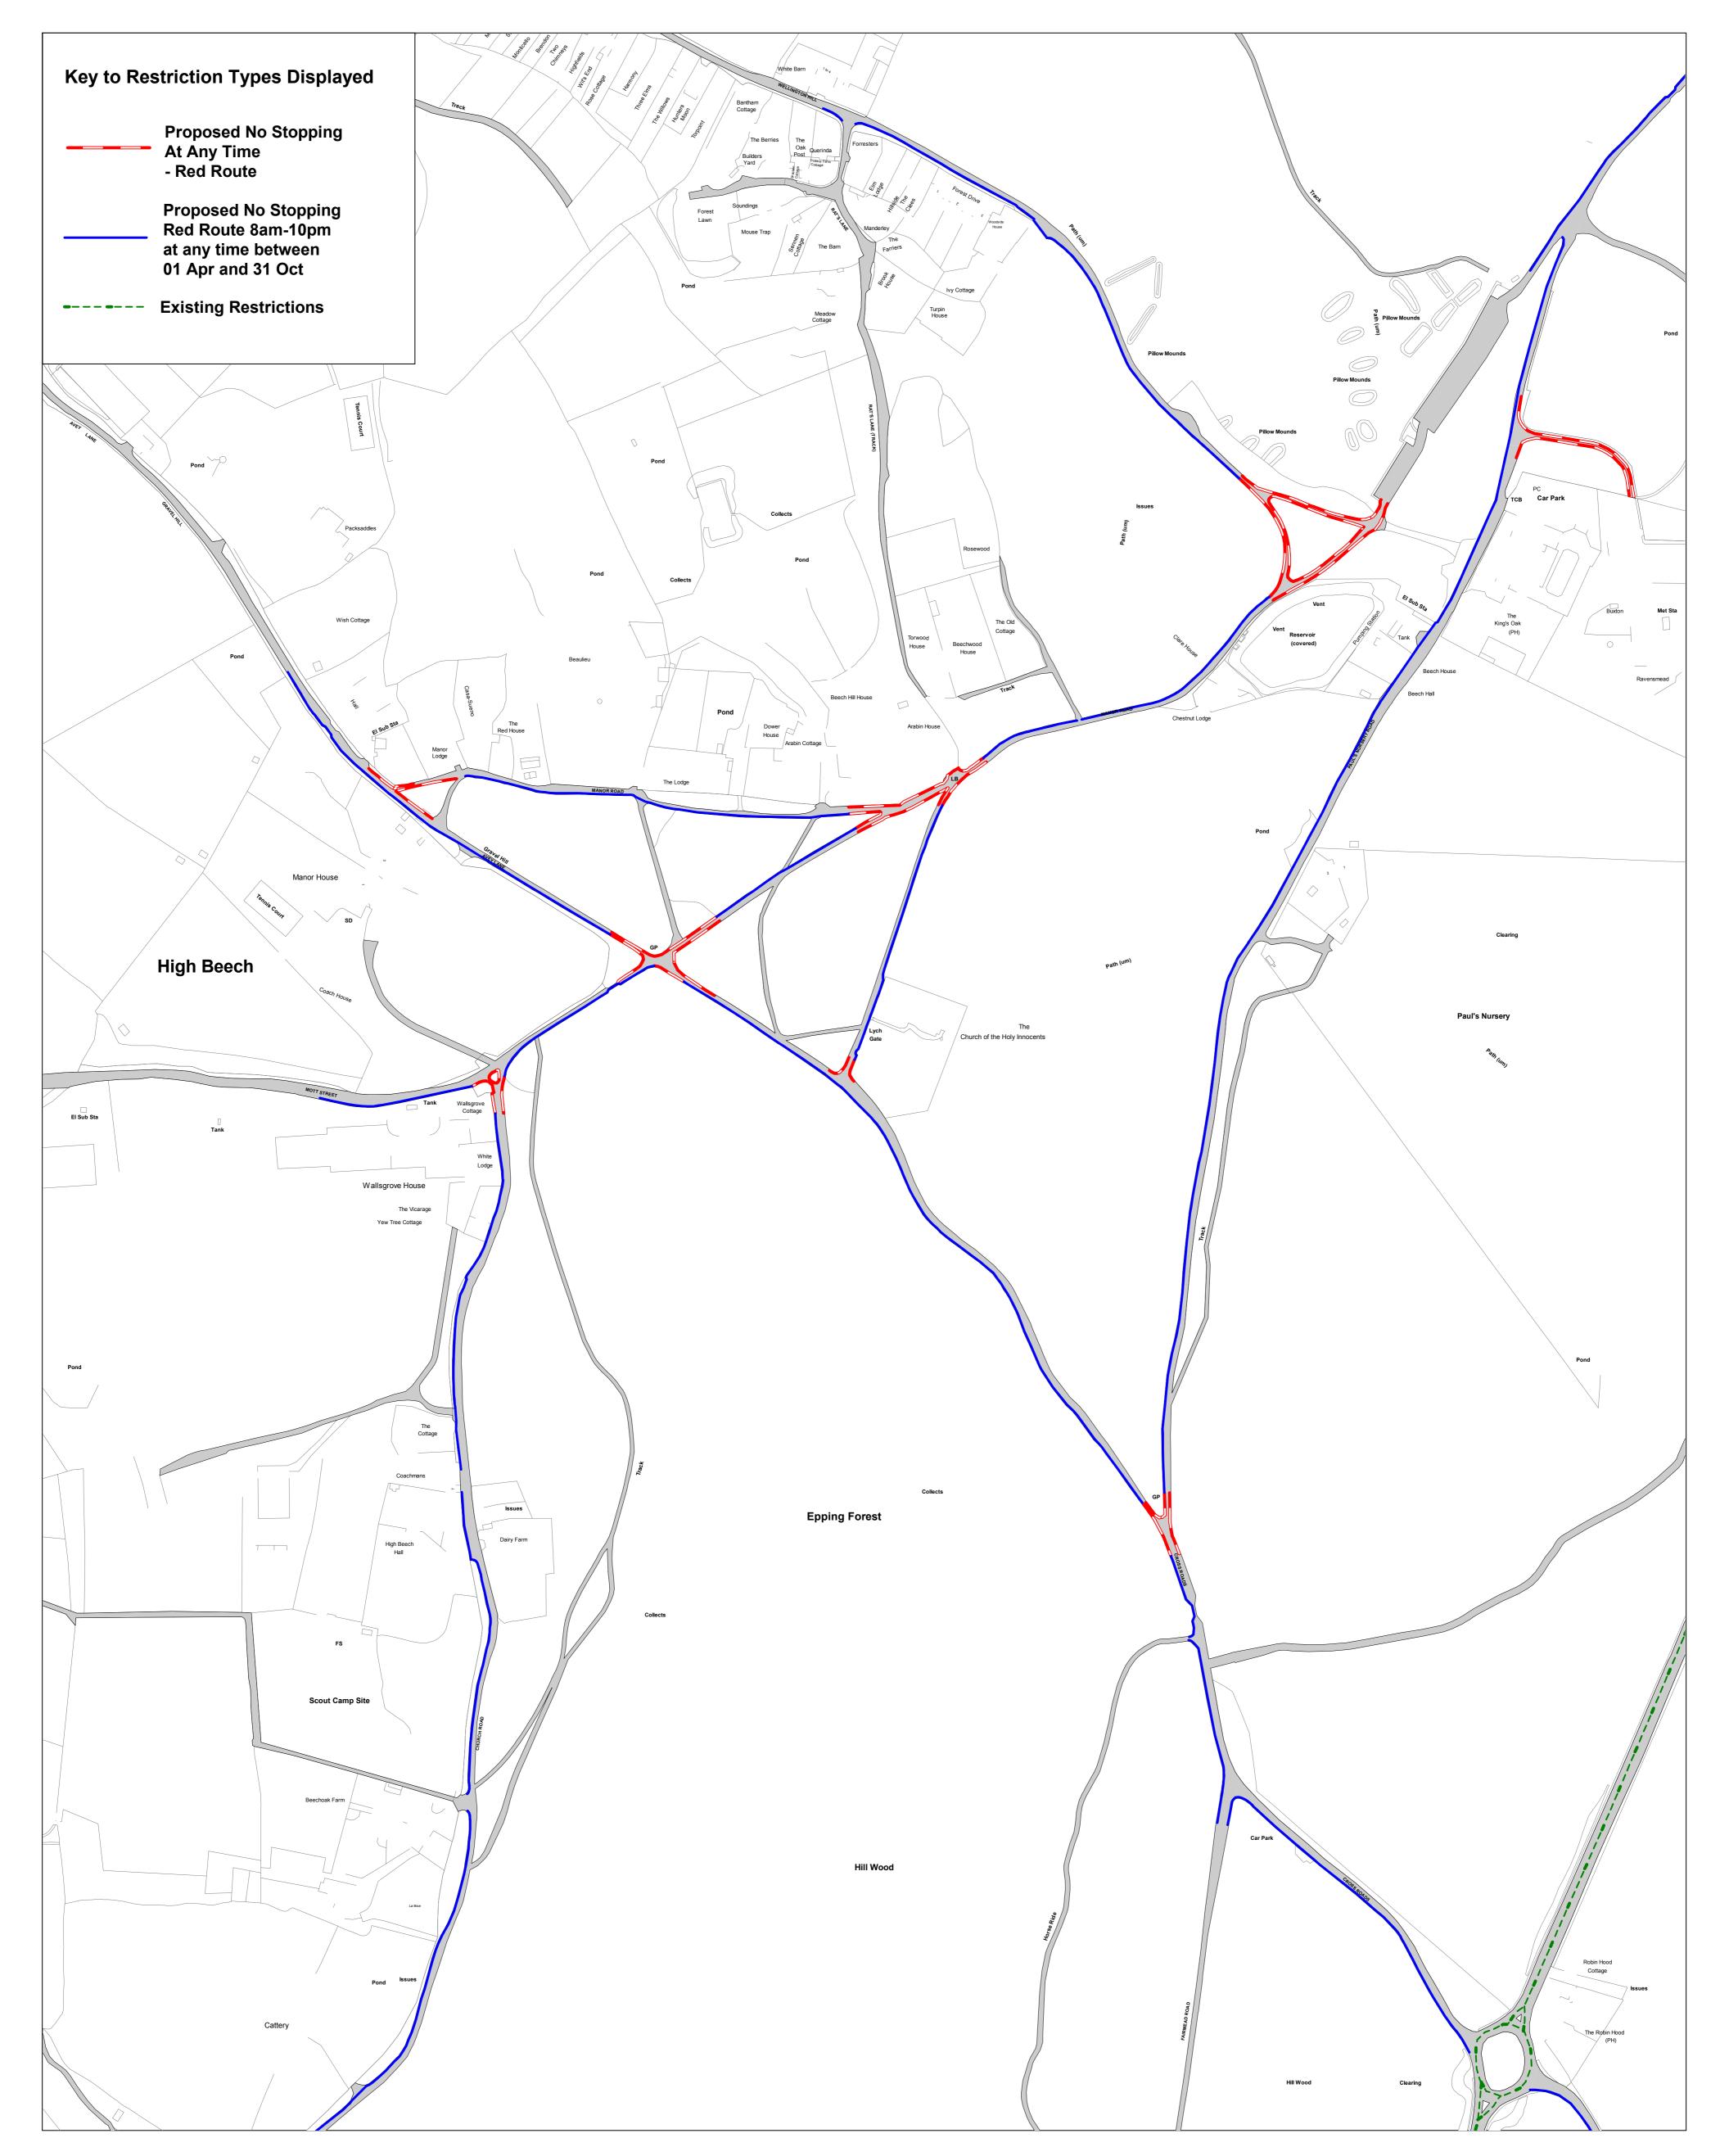

| Essex County Council | Epping Forest Red Route (4) v2 | This map is reproduced from<br>Ordnance Survey material with the<br>permission of Ordnance Survey on                   | SCALE       | 1 : 2000 @ A1     |
|----------------------|--------------------------------|------------------------------------------------------------------------------------------------------------------------|-------------|-------------------|
|                      |                                | behalf of the Controller of Her<br>Majesty's Stationery Office © Crown<br>Copyright. Unauthorised                      | DATE        | 28/02/2022        |
|                      | N                              | reproduction infringes Crown<br>copyright and may lead to<br>prosecution or civil proceedings.<br>Essex County Council | DRAWING No. | 2022_EFDC_RR_4 v2 |
|                      |                                | Licence No: LA 077070 2022                                                                                             | DRAWN BY    | ВОМ               |
|                      |                                |                                                                                                                        |             |                   |