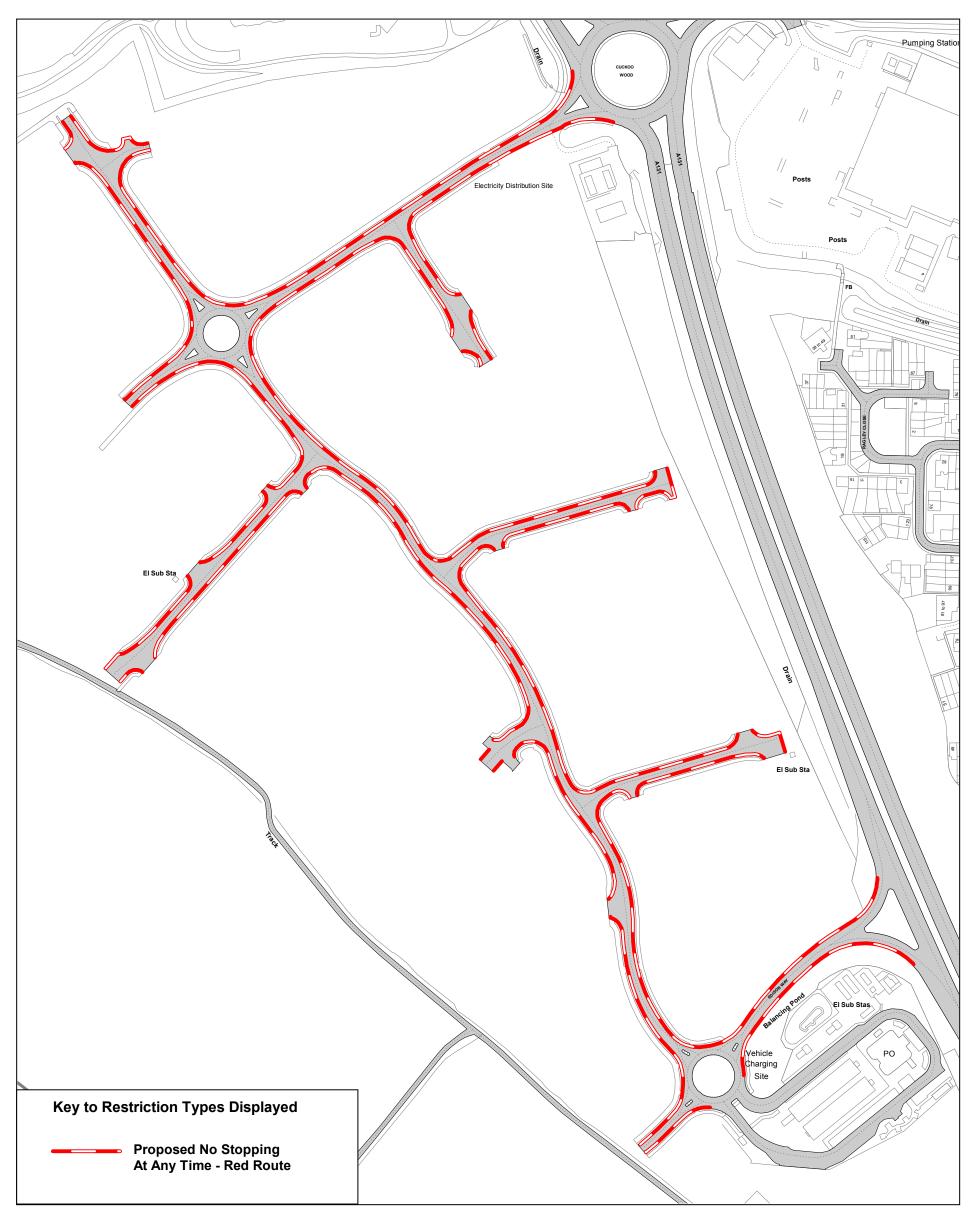

| Essex County Council | H2O Development Great Notley | This map is reproduced from Ordnance Survey<br>material with the permission of Ordnance Survey<br>on behalf of the Controller of Her Majesty's<br>Stationery Office © Crown Copyright.<br>Unauthorised reproduction infringes Crown<br>copyright and may lead to prosecution or civil<br>proceedings. Essex County Council<br>Licence No: LA 077070 2022 | SCALE       | 1 : 2250 @ A3 |
|----------------------|------------------------------|----------------------------------------------------------------------------------------------------------------------------------------------------------------------------------------------------------------------------------------------------------------------------------------------------------------------------------------------------------|-------------|---------------|
|                      | (Braintree District)         |                                                                                                                                                                                                                                                                                                                                                          | DATE        | 29/06/2022    |
|                      |                              |                                                                                                                                                                                                                                                                                                                                                          | DRAWING No. | 2022_BDC26    |
|                      |                              |                                                                                                                                                                                                                                                                                                                                                          | DRAWN BY    | BOM           |
|                      |                              |                                                                                                                                                                                                                                                                                                                                                          |             |               |