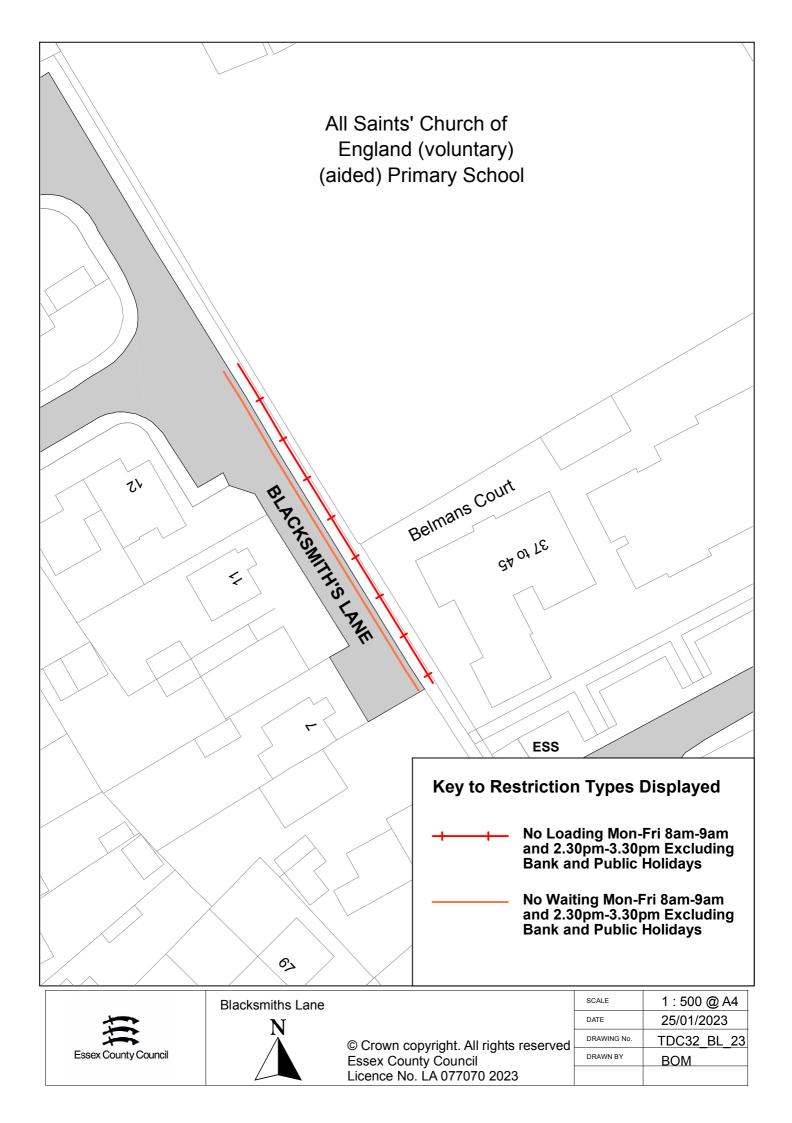

| 1 : 750 @ A4 |
|----------------------|---|----------------------------------------------------------------------------------------------|-------------|--------------|
| Essex County Council |   |                                                                                              | DATE        | 24/01/2023   |
|                      | N | © Crown copyright. All rights reserved<br>Essex County Council<br>Licence No. LA 077070 2023 | DRAWING No. | TDC32_LA_23  |
|                      |   |                                                                                              | DRAWN BY    | BOM          |
|                      |   |                                                                                              |             |              |



















|                      | Burrs Road | N<br>© Crown copyright. All rights reserved<br>Essex County Council<br>Licence No. LA 077070 2023 | SCALE       | 1 : 750 @ A4 |
|----------------------|------------|---------------------------------------------------------------------------------------------------|-------------|--------------|
| Essex County Council | N          |                                                                                                   | DATE        | 25/01/2023   |
|                      |            |                                                                                                   | DRAWING No. | TDC32_BR_23  |
|                      |            |