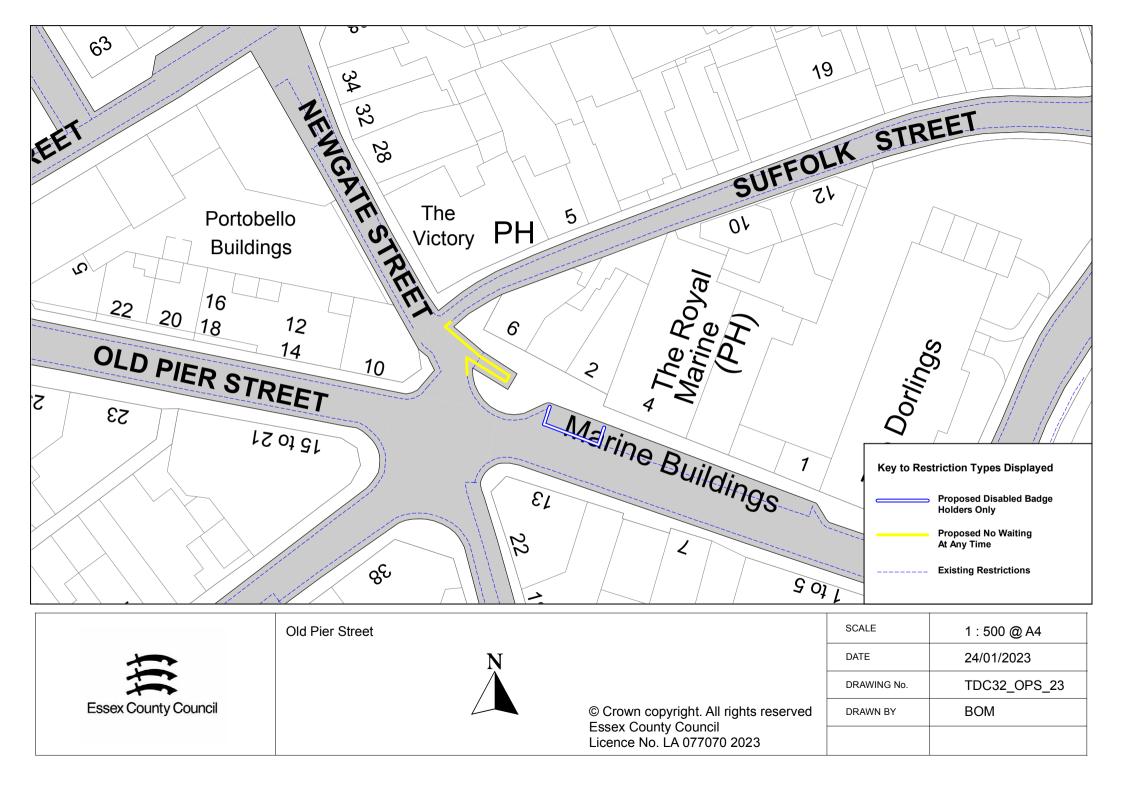

| Lymington Avenue     |   |                                                                                              | SCALE       | 1 : 750 @ A4 |
|----------------------|---|----------------------------------------------------------------------------------------------|-------------|--------------|
| Essex County Council |   |                                                                                              | DATE        | 24/01/2023   |
|                      | N | © Crown copyright. All rights reserved<br>Essex County Council<br>Licence No. LA 077070 2023 | DRAWING No. | TDC32_LA_23  |
|                      |   |                                                                                              | DRAWN BY    | BOM          |
|                      |