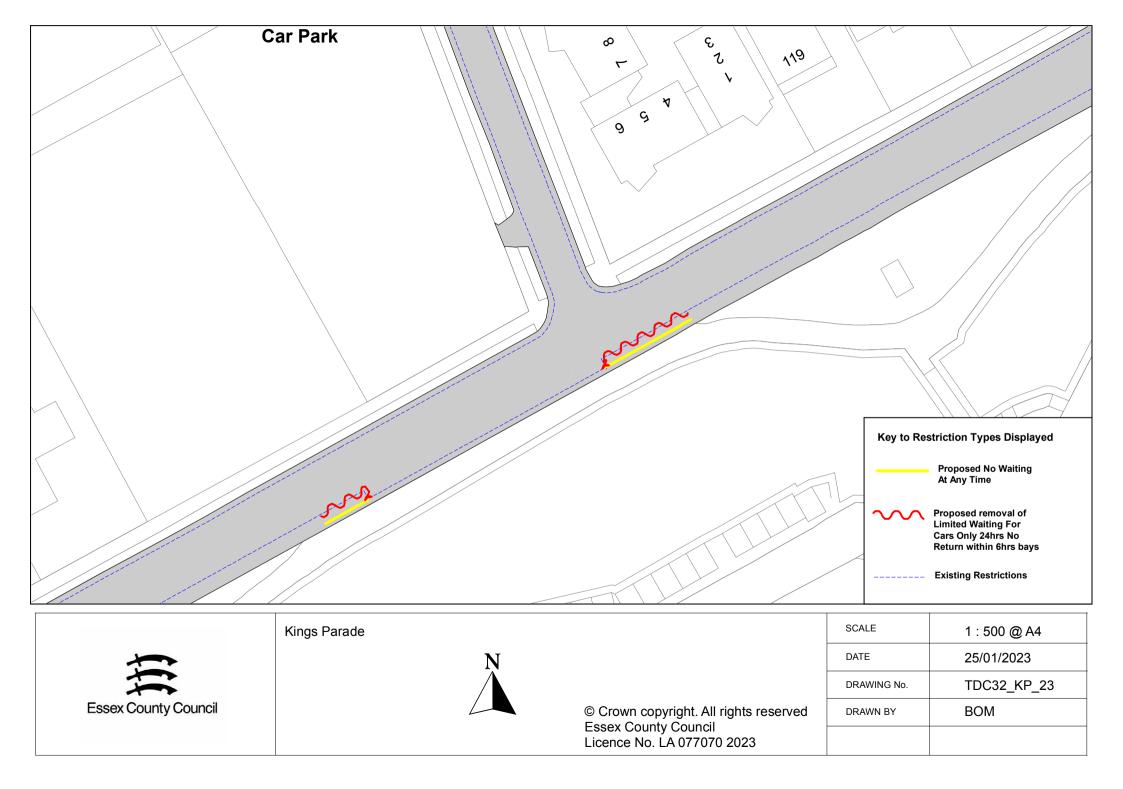

CALE       | 1 : 750 @ A4 |
|----------------------|---|----------------------------------------------------------------------------------------------|-------------|--------------|
| Essex County Council |   |                                                                                              | DATE        | 24/01/2023   |
|                      | N | © Crown copyright. All rights reserved<br>Essex County Council<br>Licence No. LA 077070 2023 | DRAWING No. | TDC32_LA_23  |
|                      |   |                                                                                              | DRAWN BY    | BOM          |
|                      |   |                                                                                              |             |              |



















|                      | Burrs Road | N<br>© Crown copyright. All rights reserved<br>Essex County Council<br>Licence No. LA 077070 2023 | SCALE       | 1 : 750 @ A4 |
|----------------------|------------|---------------------------------------------------------------------------------------------------|-------------|--------------|
| Essex County Council | N          |                                                                                                   | DATE        | 25/01/2023   |
|                      |            |                                                                                                   | DRAWING No. | TDC32_BR_23  |
|                      |            |