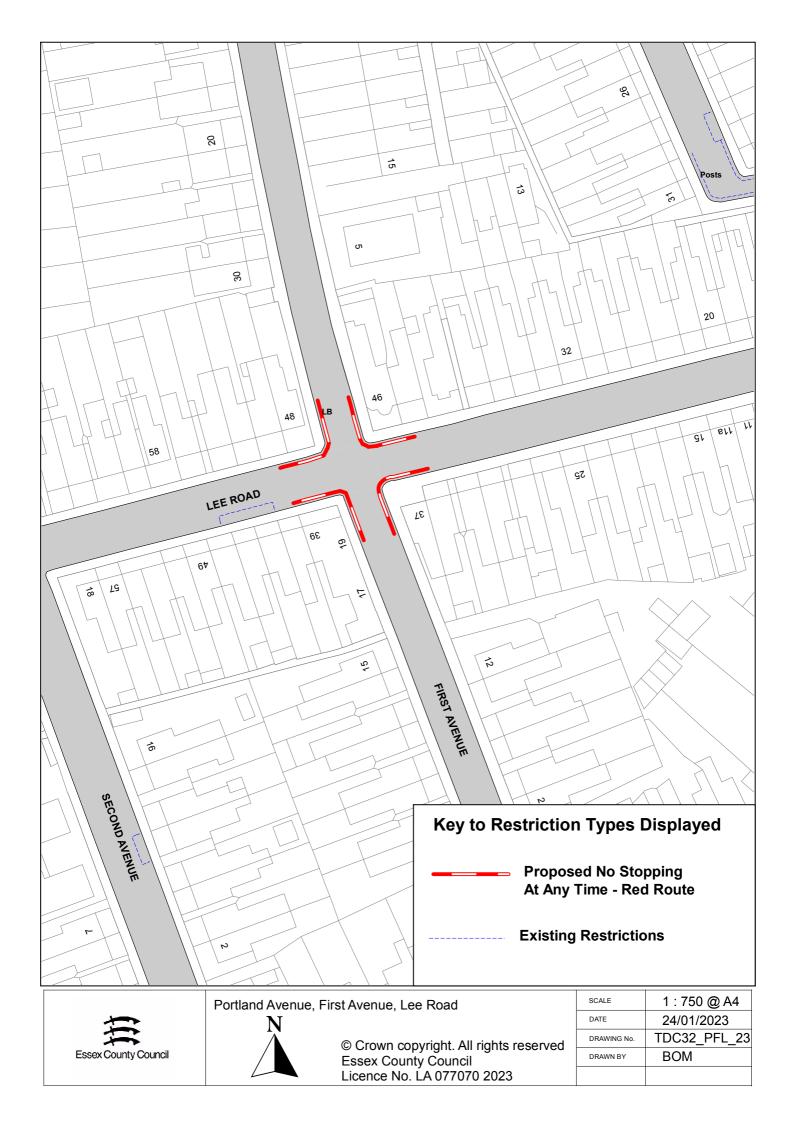

| Lymington Avenue     |   |                                                                                              | SCALE       | 1 : 750 @ A4 |
|----------------------|---|----------------------------------------------------------------------------------------------|-------------|--------------|
| Essex County Council |   |                                                                                              | DATE        | 24/01/2023   |
|                      | N | © Crown copyright. All rights reserved<br>Essex County Council<br>Licence No. LA 077070 2023 | DRAWING No. | TDC32_LA_23  |
|                      |   |                                                                                              | DRAWN BY    | BOM          |
|                      |   |