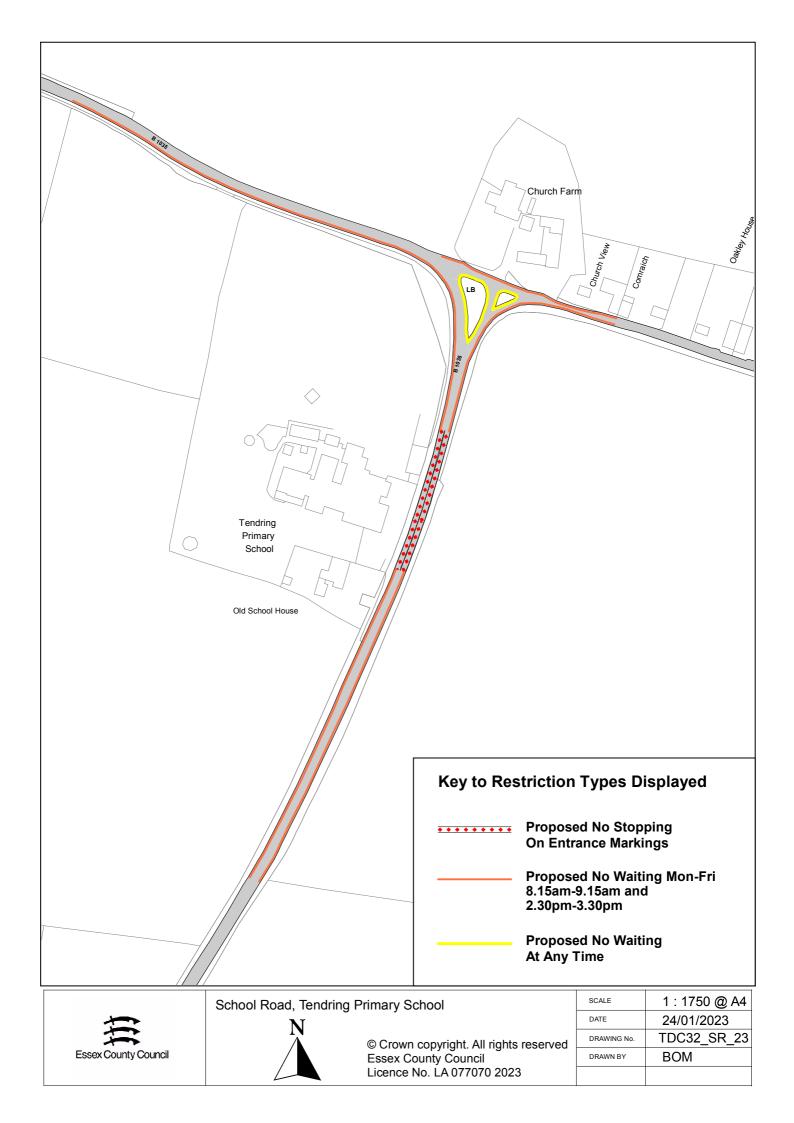

| Lymington Avenue     |   |                                                                                              | SCALE       | 1 : 750 @ A4 |
|----------------------|---|----------------------------------------------------------------------------------------------|-------------|--------------|
| Essex County Council |   |                                                                                              | DATE        | 24/01/2023   |
|                      | N | © Crown copyright. All rights reserved<br>Essex County Council<br>Licence No. LA 077070 2023 | DRAWING No. | TDC32_LA_23  |
|                      |   |                                                                                              | DRAWN BY    | BOM          |
|