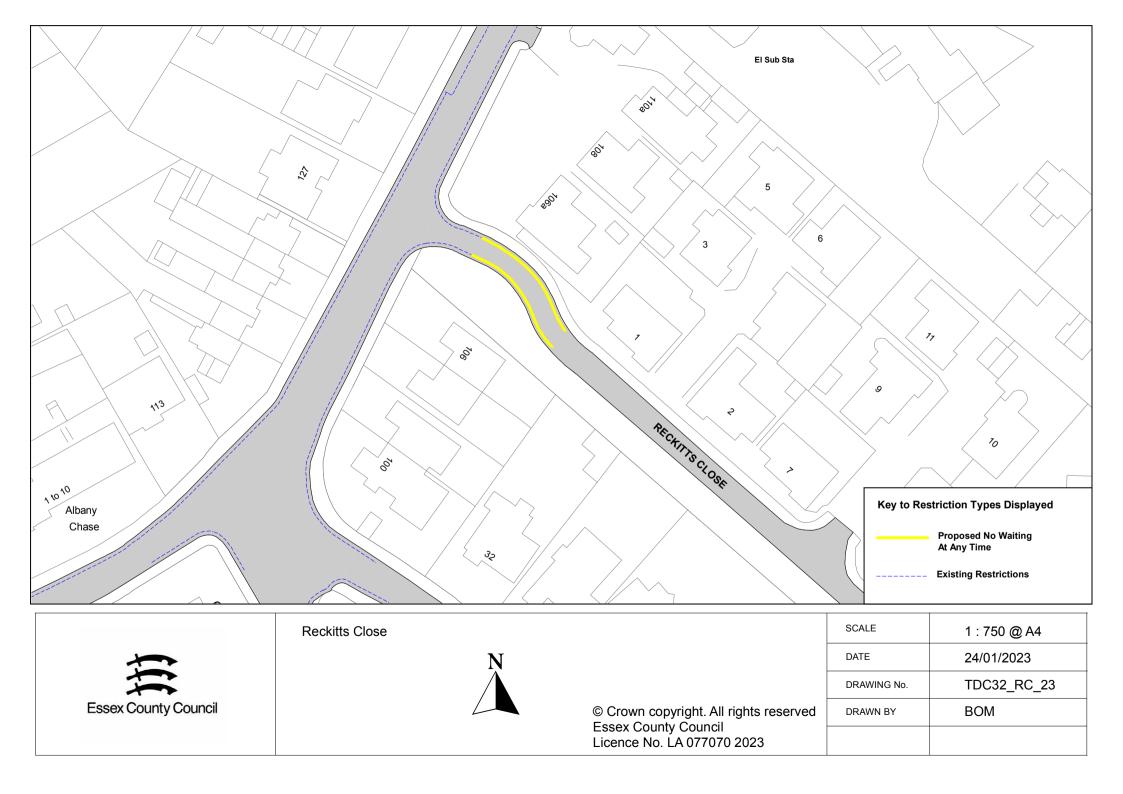

| Lymington Avenue     |   |                                                                                              | SCALE       | 1 : 750 @ A4 |
|----------------------|---|----------------------------------------------------------------------------------------------|-------------|--------------|
| Essex County Council |   |                                                                                              | DATE        | 24/01/2023   |
|                      | N | © Crown copyright. All rights reserved<br>Essex County Council<br>Licence No. LA 077070 2023 | DRAWING No. | TDC32_LA_23  |
|                      |   |                                                                                              | DRAWN BY    | BOM          |
|