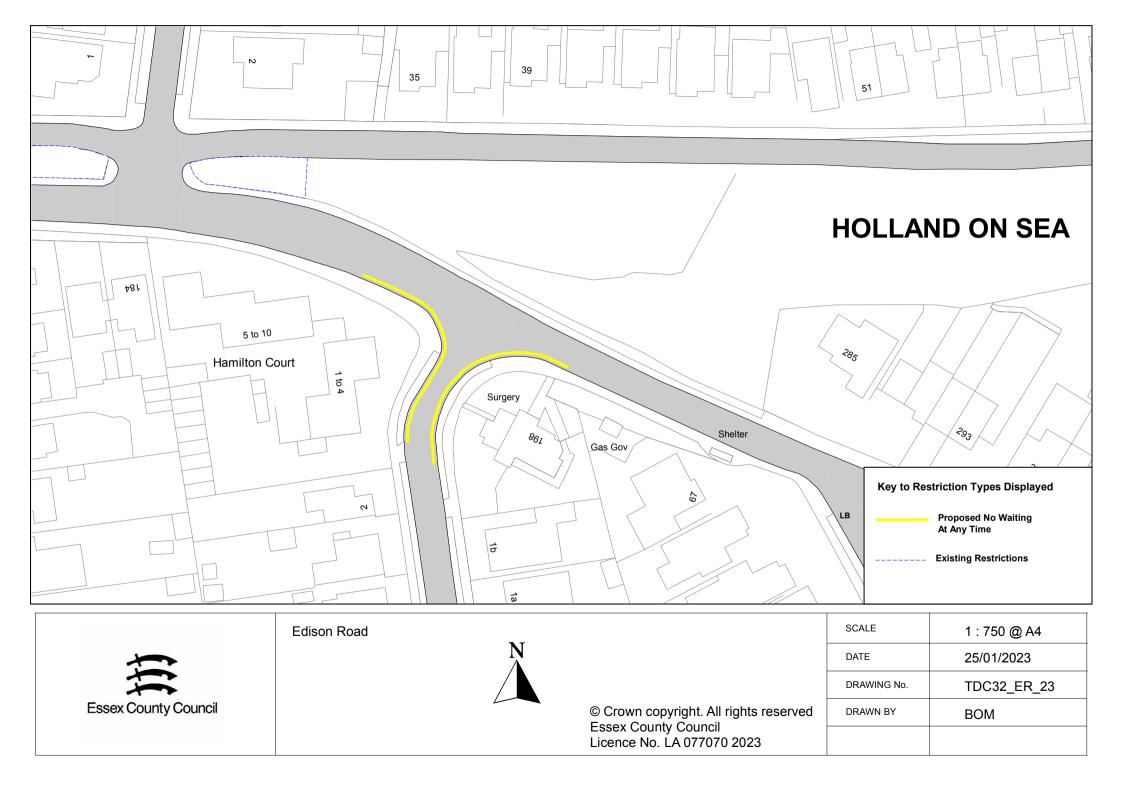

| 1 : 750 @ A4 |
|----------------------|---|----------------------------------------------------------------------------------------------|-------------|--------------|
| Essex County Council |   |                                                                                              | DATE        | 24/01/2023   |
|                      | N | © Crown copyright. All rights reserved<br>Essex County Council<br>Licence No. LA 077070 2023 | DRAWING No. | TDC32_LA_23  |
|                      |   |                                                                                              | DRAWN BY    | BOM          |
|                      |   |                                                                                              |             |              |



















|                      | Burrs Road | N<br>© Crown copyright. All rights reserved<br>Essex County Council<br>Licence No. LA 077070 2023 | SCALE       | 1 : 750 @ A4 |
|----------------------|------------|---------------------------------------------------------------------------------------------------|-------------|--------------|
| Essex County Council | N          |                                                                                                   | DATE        | 25/01/2023   |
|                      |            |                                                                                                   | DRAWING No. | TDC32_BR_23  |
|                      |            |