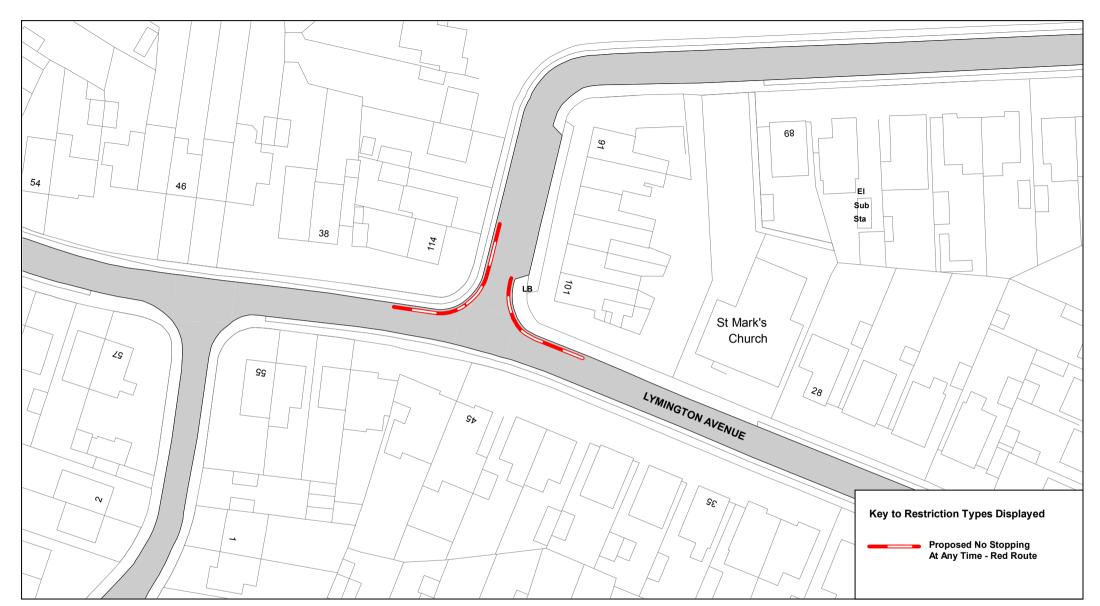

| Lymington Avenue     |   |                                                                                              | SCALE       | 1 : 750 @ A4 |
|----------------------|---|----------------------------------------------------------------------------------------------|-------------|--------------|
| Essex County Council |   |                                                                                              | DATE        | 24/01/2023   |
|                      | N | © Crown copyright. All rights reserved<br>Essex County Council<br>Licence No. LA 077070 2023 | DRAWING No. | TDC32_LA_23  |
|                      |   |                                                                                              | DRAWN BY    | BOM          |
|                      |   |                                                                                              |             |              |