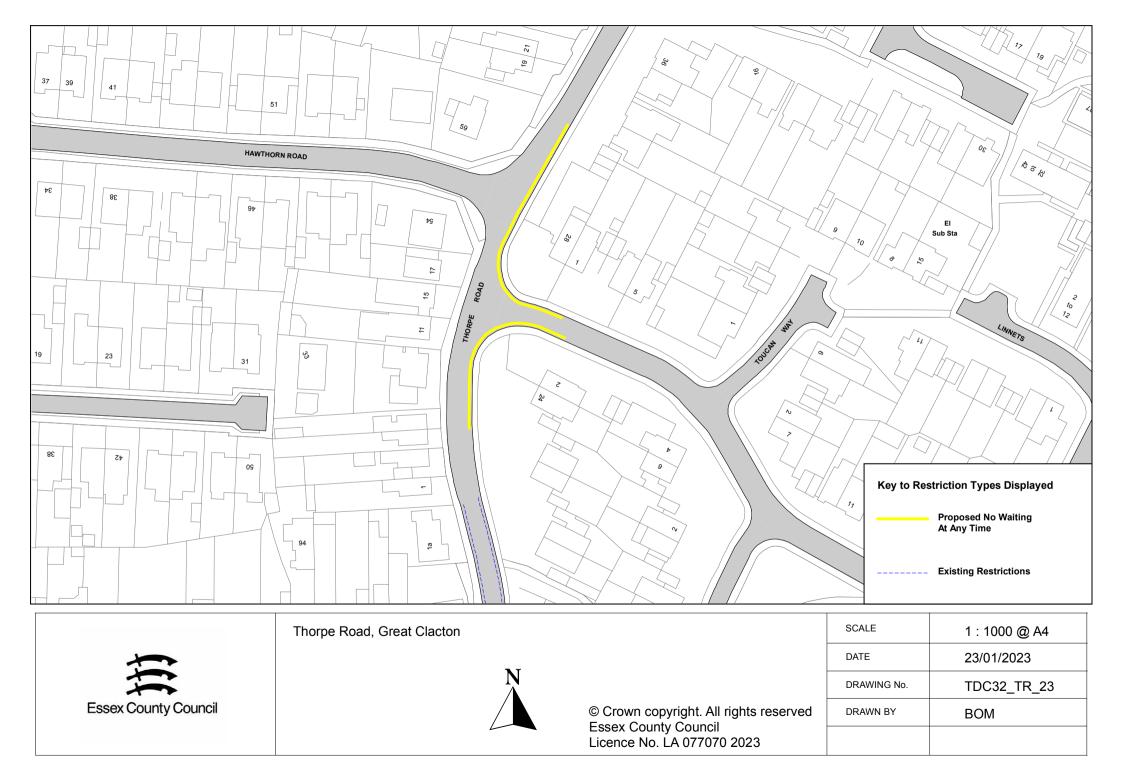

| Lymington Avenue     |   |                                                                                              | SCALE       | 1 : 750 @ A4 |
|----------------------|---|----------------------------------------------------------------------------------------------|-------------|--------------|
| Essex County Council |   |                                                                                              | DATE        | 24/01/2023   |
|                      | N | © Crown copyright. All rights reserved<br>Essex County Council<br>Licence No. LA 077070 2023 | DRAWING No. | TDC32_LA_23  |
|                      |   |                                                                                              | DRAWN BY    | BOM          |
|                      |