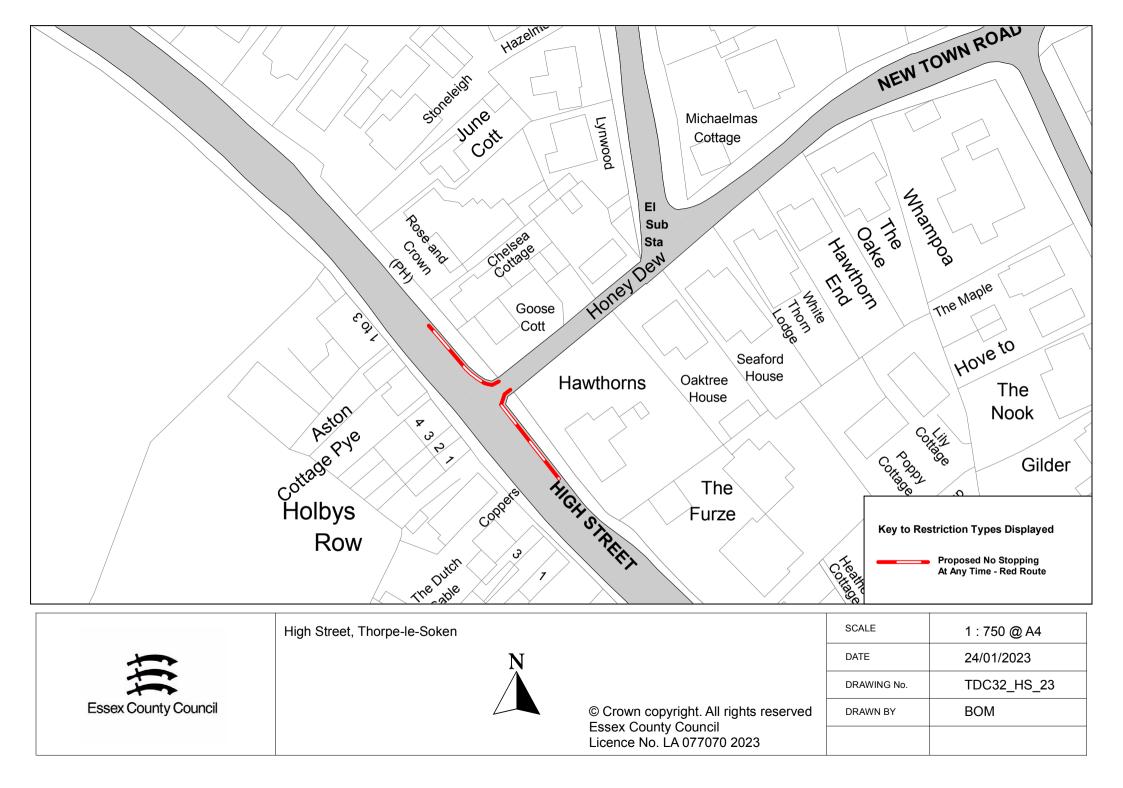

SCALE       | 1 : 750 @ A4 |
|----------------------|---|----------------------------------------------------------------------------------------------|-------------|--------------|
| Essex County Council |   |                                                                                              | DATE        | 24/01/2023   |
|                      | N | © Crown copyright. All rights reserved<br>Essex County Council<br>Licence No. LA 077070 2023 | DRAWING No. | TDC32_LA_23  |
|                      |   |                                                                                              | DRAWN BY    | BOM          |
|                      |   |                                                                                              |             |              |



















|                      | Burrs Road | N<br>© Crown copyright. All rights reserved<br>Essex County Council<br>Licence No. LA 077070 2023 | SCALE       | 1 : 750 @ A4 |
|----------------------|------------|---------------------------------------------------------------------------------------------------|-------------|--------------|
| Essex County Council | N          |                                                                                                   | DATE        | 25/01/2023   |
|                      |            |                                                                                                   | DRAWING No. | TDC32_BR_23  |
|                      |            |