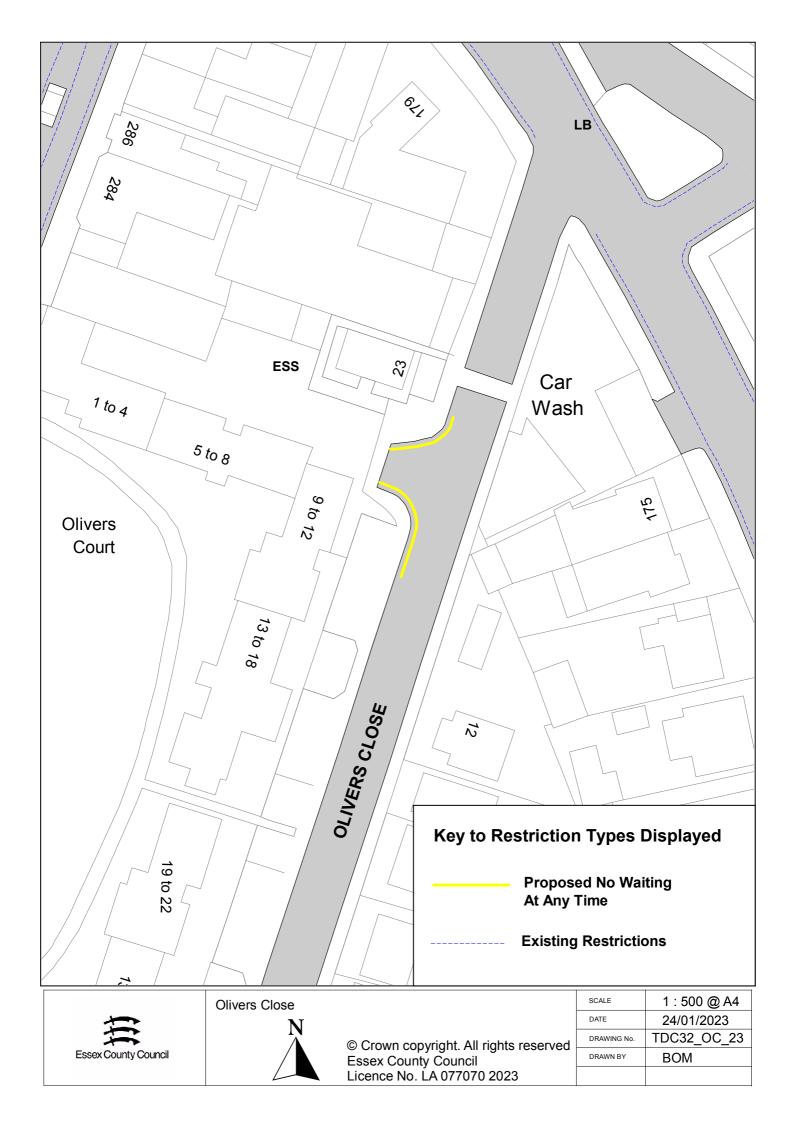

| Lymington Avenue     |   |                                                                                              | SCALE       | 1 : 750 @ A4 |
|----------------------|---|----------------------------------------------------------------------------------------------|-------------|--------------|
| Essex County Council |   |                                                                                              | DATE        | 24/01/2023   |
|                      | N | © Crown copyright. All rights reserved<br>Essex County Council<br>Licence No. LA 077070 2023 | DRAWING No. | TDC32_LA_23  |
|                      |   |                                                                                              | DRAWN BY    | BOM          |
|                      |   |