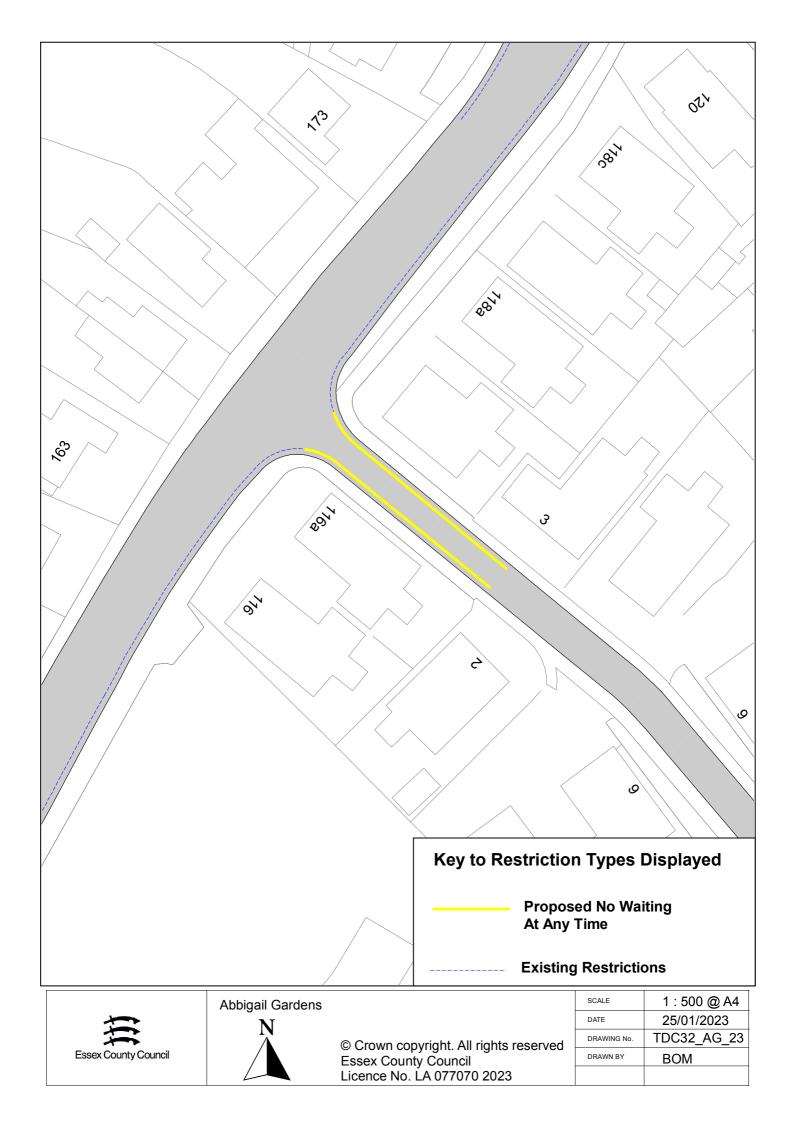

| 1 : 750 @ A4 |
|----------------------|---|----------------------------------------------------------------------------------------------|-------------|--------------|
| Essex County Council |   |                                                                                              | DATE        | 24/01/2023   |
|                      | N | © Crown copyright. All rights reserved<br>Essex County Council<br>Licence No. LA 077070 2023 | DRAWING No. | TDC32_LA_23  |
|                      |   |                                                                                              | DRAWN BY    | BOM          |
|                      |   |                                                                                              |             |              |



















|                      | Burrs Road | N<br>© Crown copyright. All rights reserved<br>Essex County Council<br>Licence No. LA 077070 2023 | SCALE       | 1 : 750 @ A4 |
|----------------------|------------|---------------------------------------------------------------------------------------------------|-------------|--------------|
| Essex County Council | N          |                                                                                                   | DATE        | 25/01/2023   |
|                      |            |                                                                                                   | DRAWING No. | TDC32_BR_23  |
|                      |            |