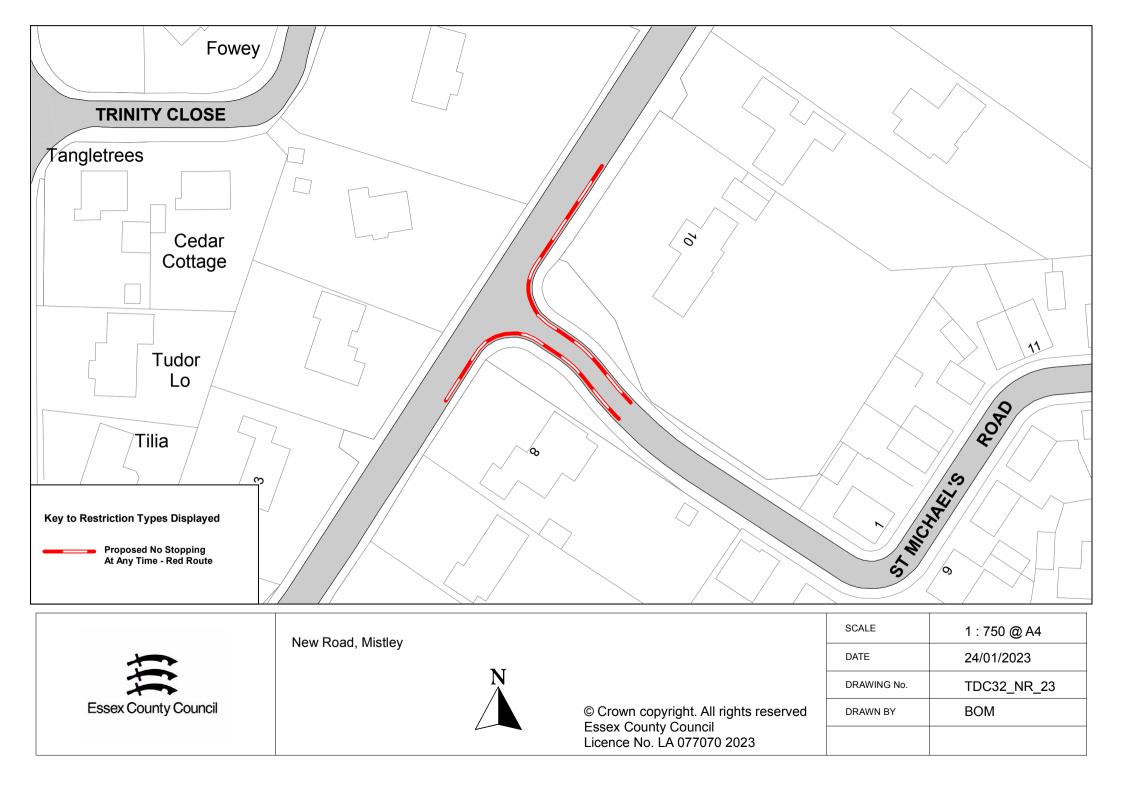

| SCALE       | 1 : 750 @ A4 |
|----------------------|---|----------------------------------------------------------------------------------------------|-------------|--------------|
| Essex County Council |   |                                                                                              | DATE        | 24/01/2023   |
|                      | N | © Crown copyright. All rights reserved<br>Essex County Council<br>Licence No. LA 077070 2023 | DRAWING No. | TDC32_LA_23  |
|                      |   |                                                                                              | DRAWN BY    | BOM          |
|                      |   |                                                                                              |             |              |



















|                      | Burrs Road | N<br>© Crown copyright. All rights reserved<br>Essex County Council<br>Licence No. LA 077070 2023 | SCALE       | 1 : 750 @ A4 |
|----------------------|------------|---------------------------------------------------------------------------------------------------|-------------|--------------|
| Essex County Council | N          |                                                                                                   | DATE        | 25/01/2023   |
|                      |            |                                                                                                   | DRAWING No. | TDC32_BR_23  |
|                      |            |