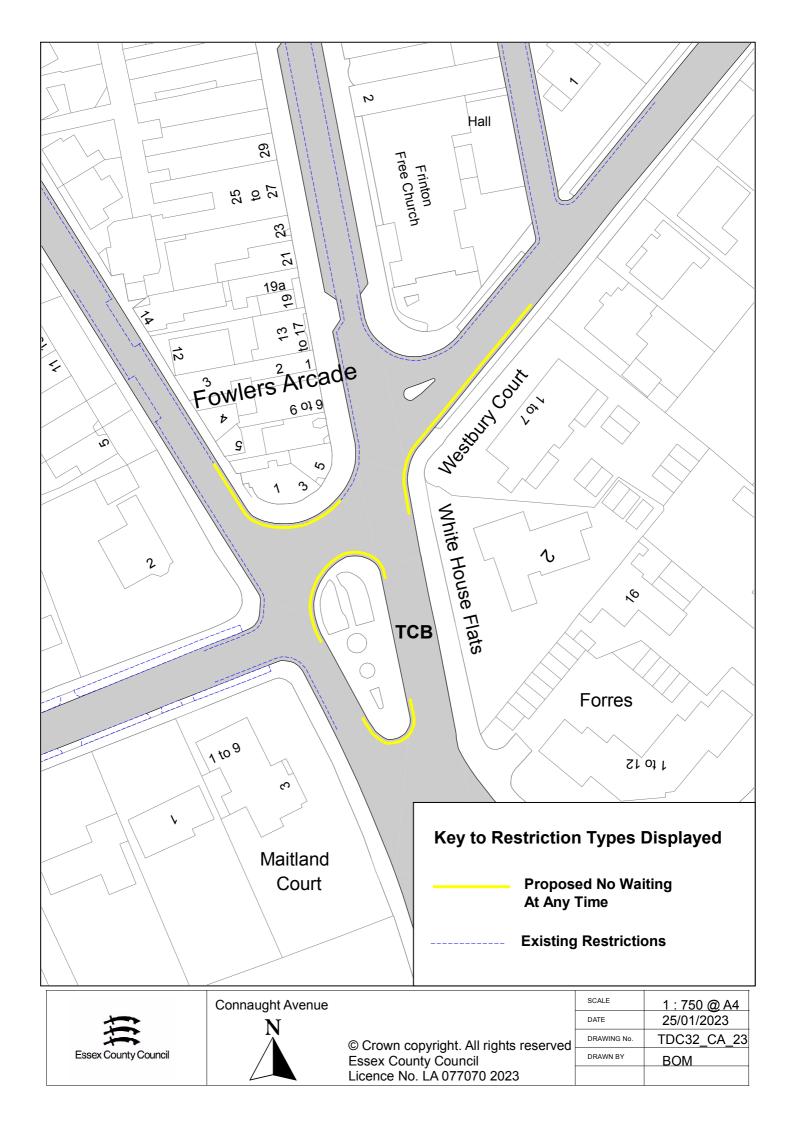

LE       | 1 : 750 @ A4 |
|----------------------|---|----------------------------------------------------------------------------------------------|-------------|--------------|
| Essex County Council |   |                                                                                              | DATE        | 24/01/2023   |
|                      | N | © Crown copyright. All rights reserved<br>Essex County Council<br>Licence No. LA 077070 2023 | DRAWING No. | TDC32_LA_23  |
|                      |   |                                                                                              | DRAWN BY    | BOM          |
|                      |   |                                                                                              |             |              |



















|                      | Burrs Road | N<br>© Crown copyright. All rights reserved<br>Essex County Council<br>Licence No. LA 077070 2023 | SCALE       | 1 : 750 @ A4 |
|----------------------|------------|---------------------------------------------------------------------------------------------------|-------------|--------------|
| Essex County Council | N          |                                                                                                   | DATE        | 25/01/2023   |
|                      |            |                                                                                                   | DRAWING No. | TDC32_BR_23  |
|                      |            |