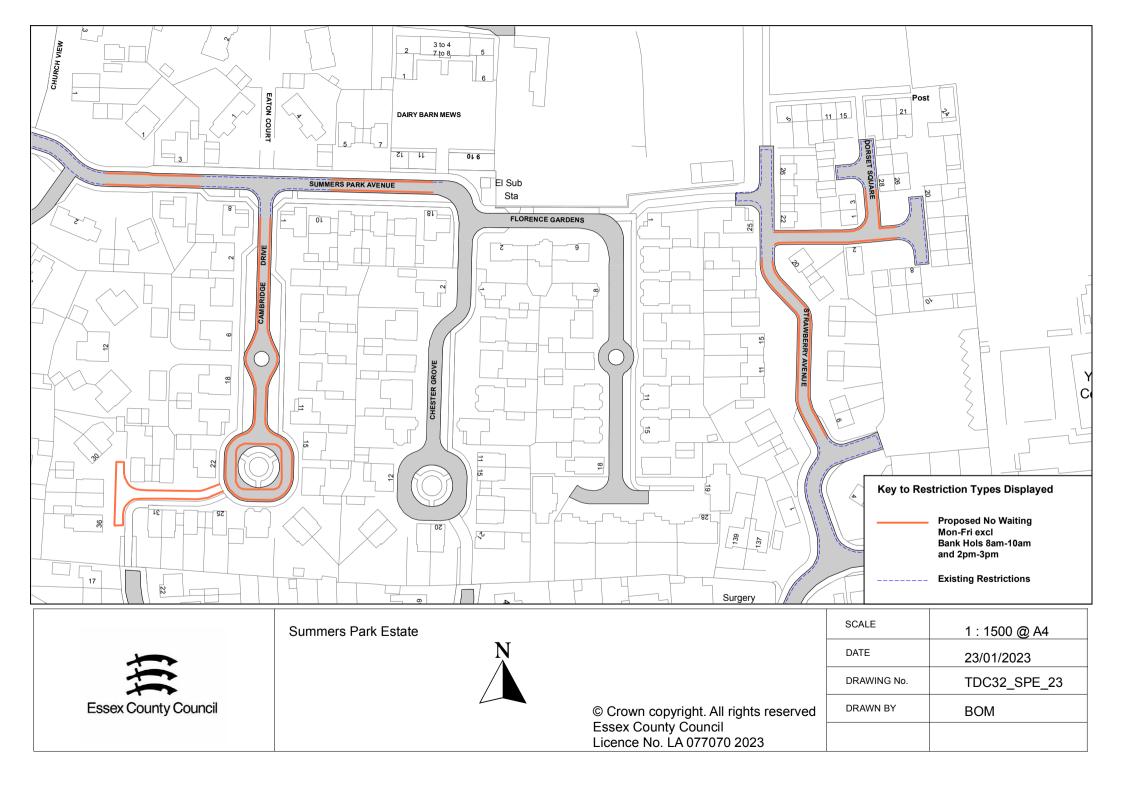

| Lymington Avenue     |   |                                                                                              | SCALE       | 1 : 750 @ A4 |
|----------------------|---|----------------------------------------------------------------------------------------------|-------------|--------------|
| Essex County Council |   |                                                                                              | DATE        | 24/01/2023   |
|                      | N | © Crown copyright. All rights reserved<br>Essex County Council<br>Licence No. LA 077070 2023 | DRAWING No. | TDC32_LA_23  |
|                      |   |                                                                                              | DRAWN BY    | BOM          |
|