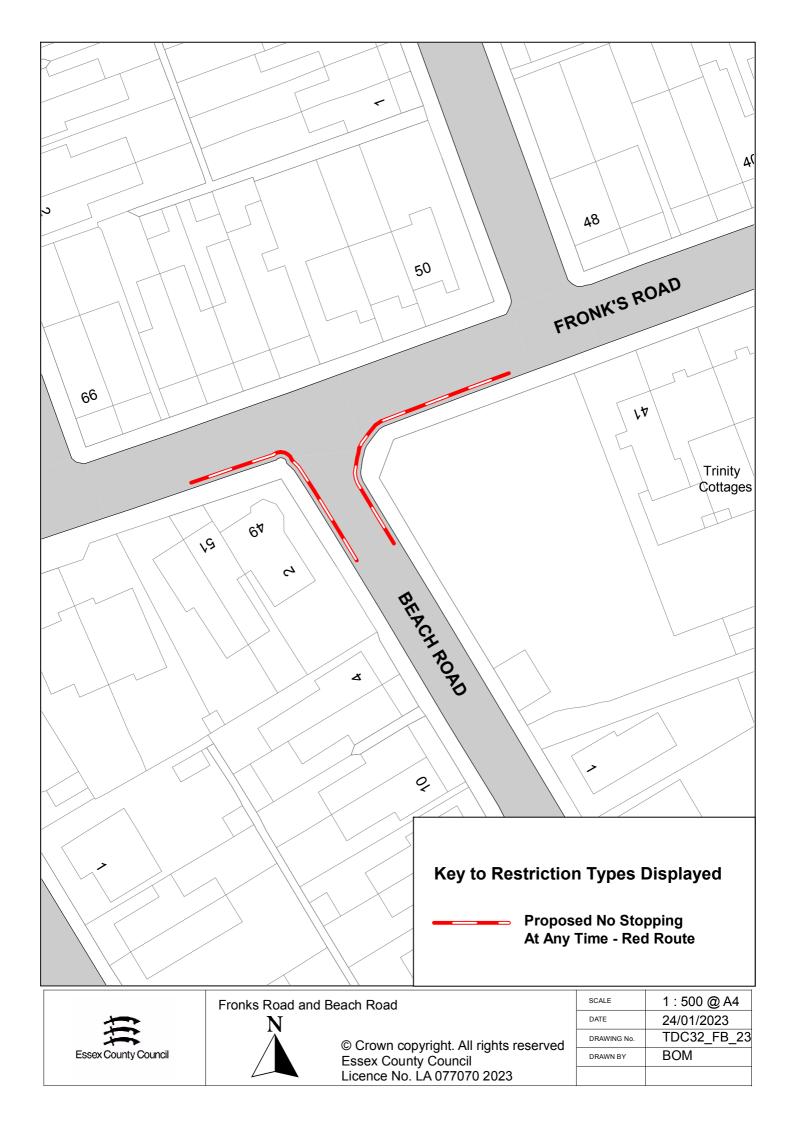

| SCALE       | 1 : 750 @ A4 |
|----------------------|---|----------------------------------------------------------------------------------------------|-------------|--------------|
| Essex County Council |   |                                                                                              | DATE        | 24/01/2023   |
|                      | N | © Crown copyright. All rights reserved<br>Essex County Council<br>Licence No. LA 077070 2023 | DRAWING No. | TDC32_LA_23  |
|                      |   |                                                                                              | DRAWN BY    | BOM          |
|                      |   |                                                                                              |             |              |



















|                      | Burrs Road | N<br>© Crown copyright. All rights reserved<br>Essex County Council<br>Licence No. LA 077070 2023 | SCALE       | 1 : 750 @ A4 |
|----------------------|------------|---------------------------------------------------------------------------------------------------|-------------|--------------|
| Essex County Council | N          |                                                                                                   | DATE        | 25/01/2023   |
|                      |            |                                                                                                   | DRAWING No. | TDC32_BR_23  |
|                      |            |