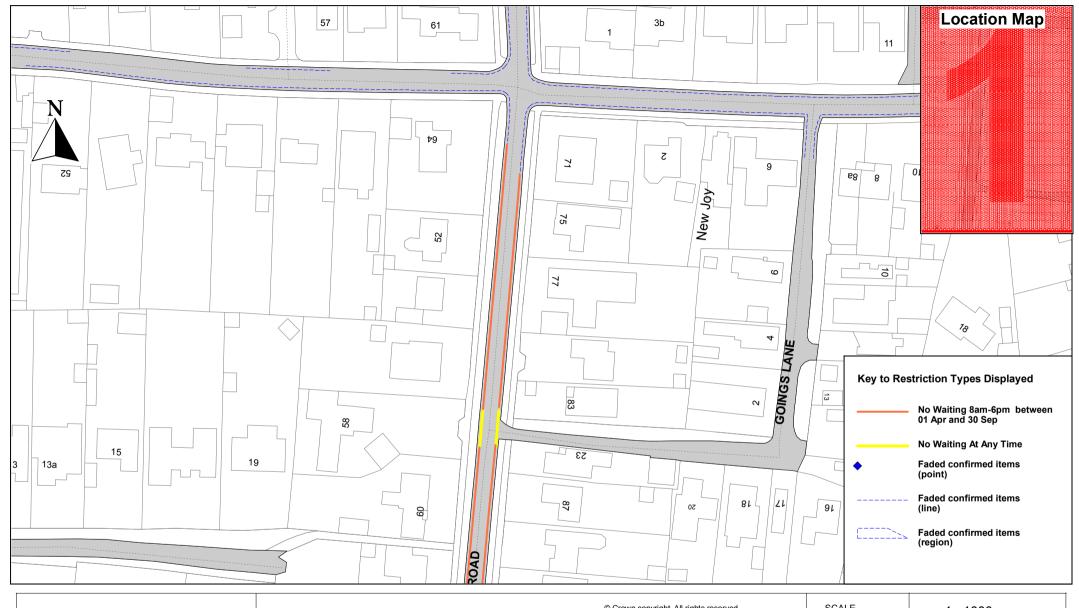

Sheet Revision Number: DRAFT

Sheet Active From:

© Crown copyright. All rights reserved Essex County Council Licence No. LA 077070 2023

NEPP\_CCC 42 Kingsland road

| SCALE       | 1 : 1000   |
|-------------|------------|
| DATE        | 03/07/2023 |
| DRAWING No. |            |
| DRAWN BY    |            |
|             |            |