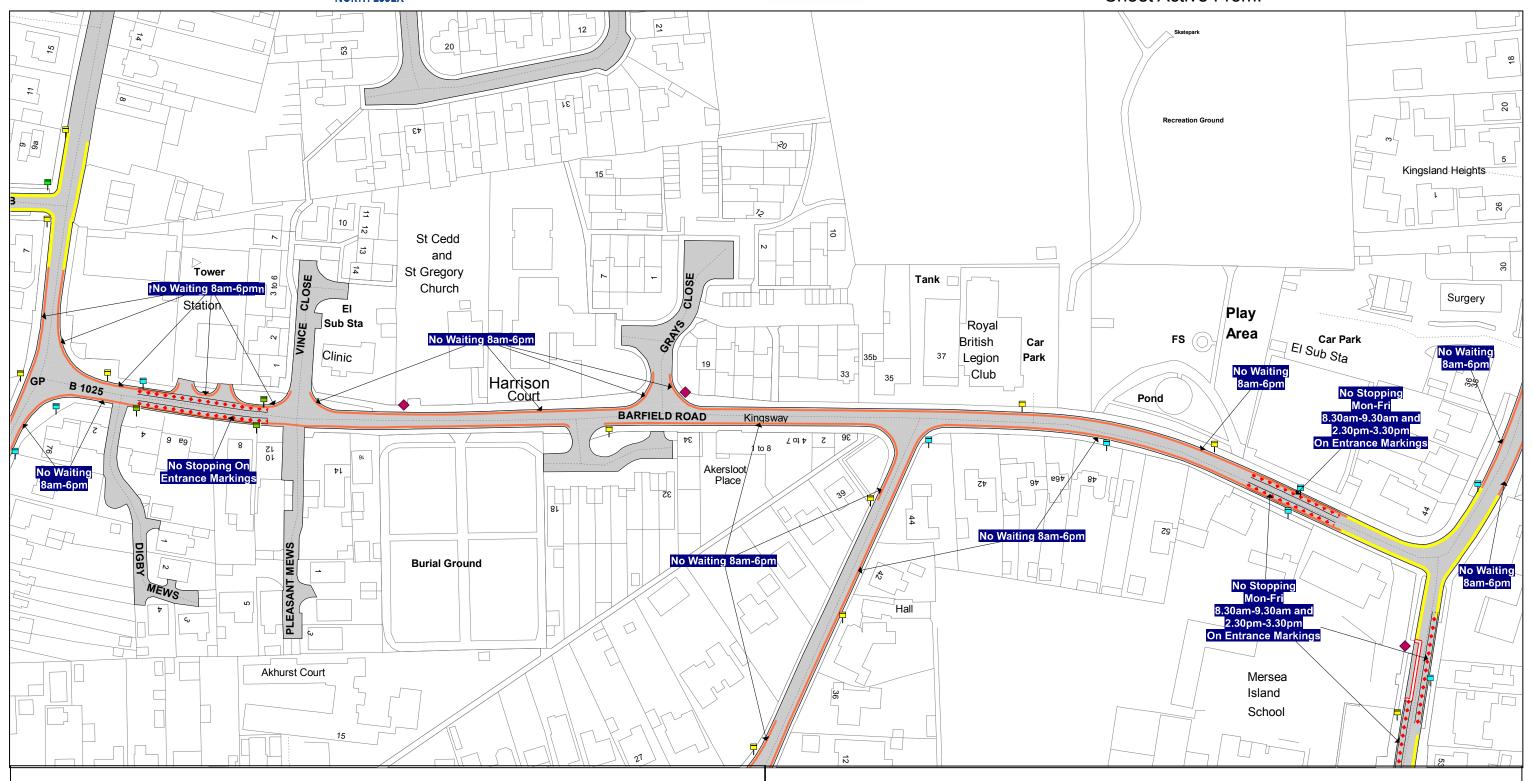

TM005 127

The North Essex Parking Partnership PO Box 5575 Town Hall Colchester CO1 9LT

Essex County Council County Hall Chelmsford Essex

Sheet Revision Number: DRAFT

Sheet Active From:

SEE STATIC MAP SCHEDULE LEGEND FOR RESTRICTIONS DISPLAYED

**Scale -** 1:1250 **@ A3 0** Metres

### Title - North Essex Partnership -Street Waiting, Loading and Parking Plans

100

Produced from Ordnance Survey 1:1250 mapping with permission of the Controller of Her Majesty's Stationary Office (c) Crown Copyright Licence No. 100019602.

Unauthorised reproduction infringes Crown Copyright and may lead to prosecution or Civil Proceedings