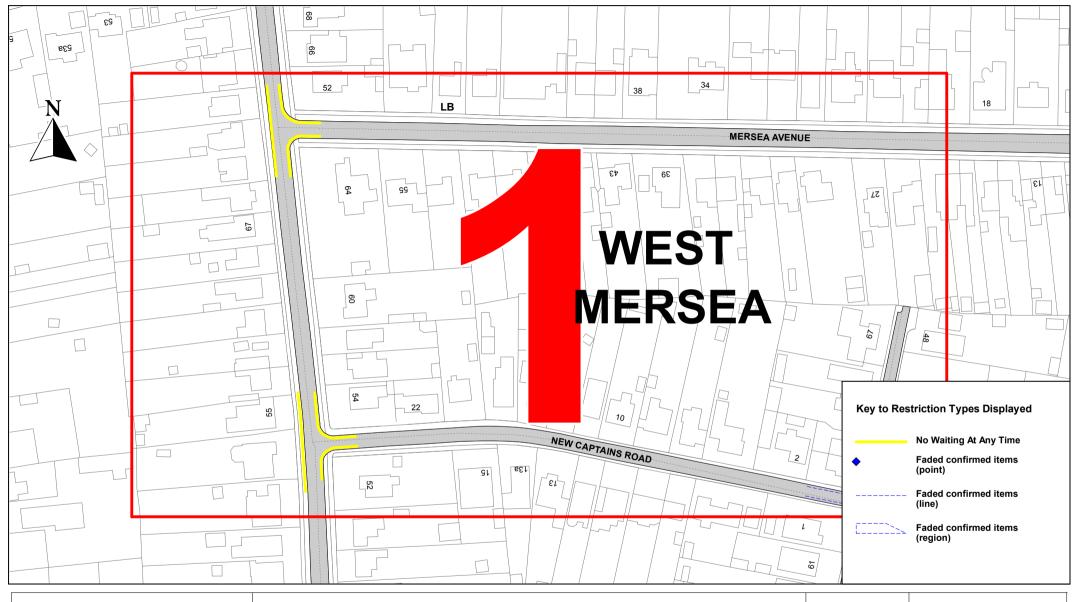

NEPP\_CCC 42 St Peters road

| SCALE       | 1 : 1300   |
|-------------|------------|
| DATE        | 30/06/2023 |
| DRAWING No. |            |
| DRAWN BY    |            |
|             |            |