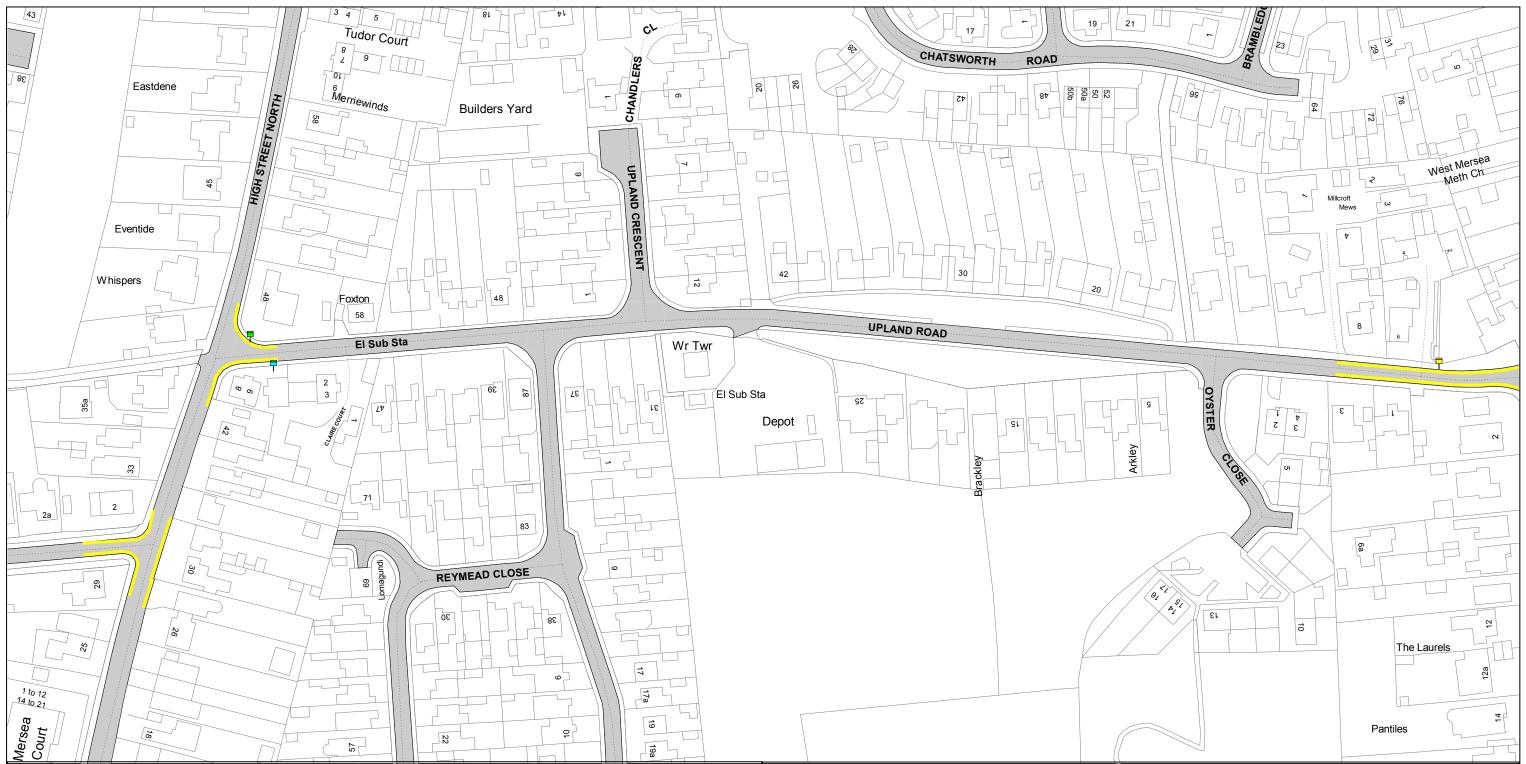

TM010 122

The North Essex Parking Partnership PO Box 5575 Town Hall Colchester CO1 9LT

Essex County Council County Hall Chelmsford Essex

Sheet Revision Number: DRAFT

**Sheet Active From:** 

### SEE STATIC MAP SCHEDULE LEGEND FOR RESTRICTIONS DISPLAYED

**Scale -** 1:1250

@ A3

Metres

100

# Title - North Essex Partnership -Street Waiting, Loading and Parking Plans

Produced from Ordnance Survey 1:1250 mapping with permission of the Controller of Her Majesty's Stationary Office (c) Crown Copyright Licence No. 100019602.

Unauthorised reproduction infringes Crown Copyright and may lead to prosecution or Civil Proceedings

TM010 125

The North Essex Parking Partnership PO Box 5575 Town Hall Colchester CO1 9LT

Essex County Council County Hall Chelmsford Essex