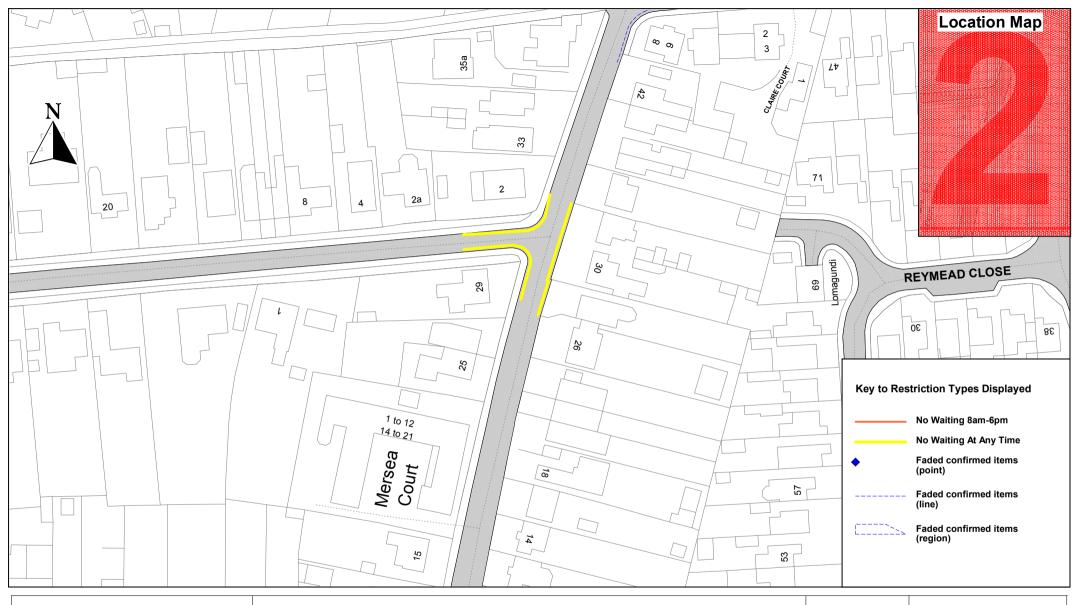

TM010 127

The North Essex Parking Partnership PO Box 5575 Town Hall Colchester CO1 9LT

Essex County Council County Hall Chelmsford Essex

Sheet Revision Number: DRAFT

Sheet Active From:

SEE STATIC MAP SCHEDULE LEGEND FOR RESTRICTIONS DISPLAYED

Scale - 1:1250 @ A3 0

### Title - North Essex Partnership -Street Waiting, Loading and Parking Plans

Metres

100

Produced from Ordnance Survey 1:1250 mapping with permission of the Controller of Her Majesty's Stationary Office (c) Crown Copyright Licence No. 100019602. Unauthorised reproduction infringes Crown Copyright and may lead to prosecution or Civil Proceedings