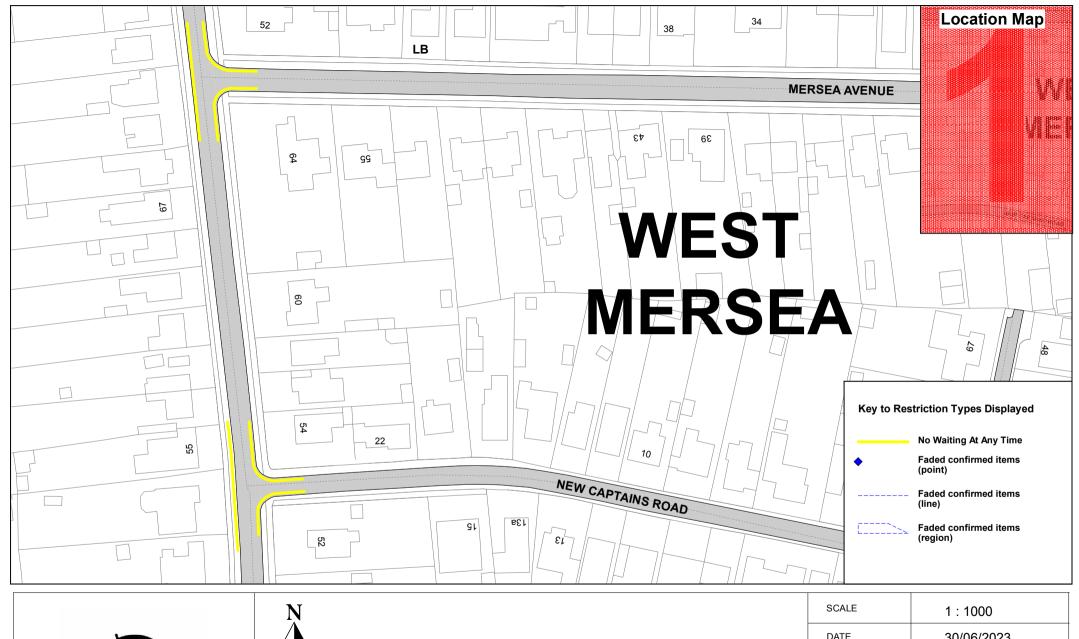

NEPP\_CCC 42 St Peters road

| SCALE       | 1 : 1000   |
|-------------|------------|
| DATE        | 30/06/2023 |
| DRAWING No. |            |
| DRAWN BY    |            |
|             |            |