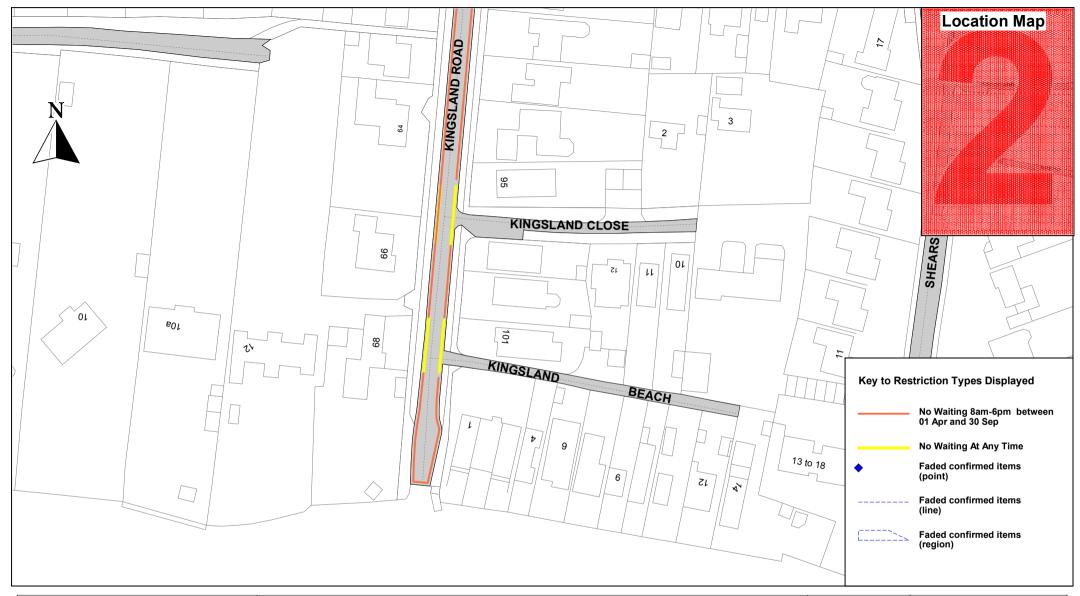

© Crown copyright. All rights reserved Essex County Council Licence No. LA 077070 2023

NEPP\_CCC 42 Kingsland road

| SCALE       | 1 : 1000   |
|-------------|------------|
| DATE        | 03/07/2023 |
| DRAWING No. |            |
| DRAWN BY    |            |
|             |            |

© Crown copyright. All rights reserved Essex County Council Licence No. LA 077070 2023

NEPP\_CCC 42 Kingsland road

| SCALE       | 1 : 2500   |
|-------------|------------|
| DATE        | 03/07/2023 |
| DRAWING No. |            |
| DRAWN BY    |            |
|             |            |