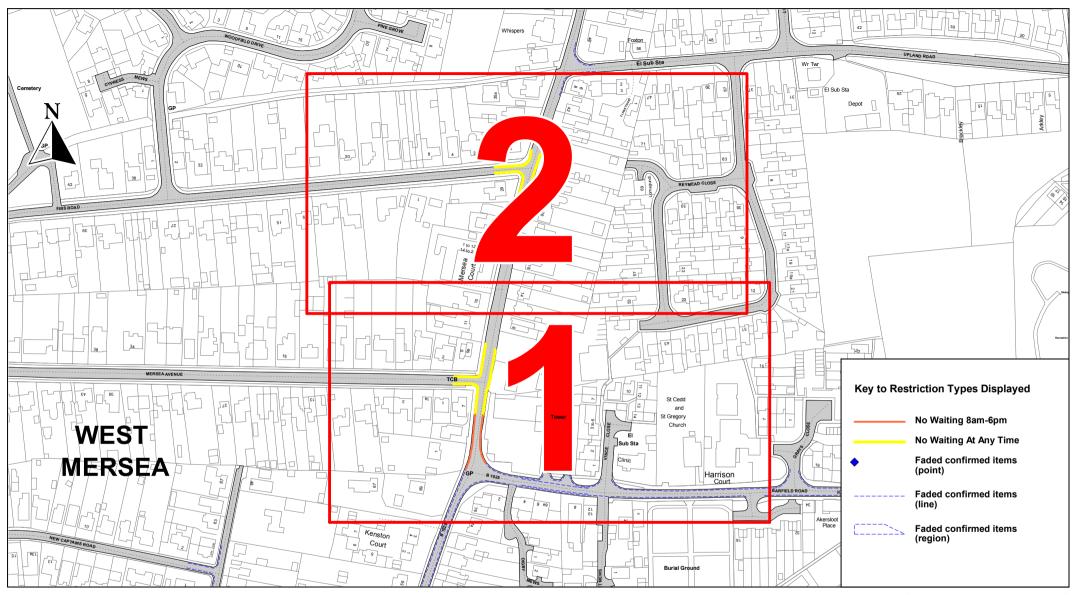

TM010 127

The North Essex Parking Partnership PO Box 5575 Town Hall Colchester CO1 9LT

Essex County Council County Hall Chelmsford Essex

Sheet Revision Number: DRAFT

Sheet Active From:

SEE STATIC MAP SCHEDULE LEGEND FOR RESTRICTIONS DISPLAYED

Scale - 1:1250 @ A3 0

### Title - North Essex Partnership -Street Waiting, Loading and Parking Plans

Metres

100

Produced from Ordnance Survey 1:1250 mapping with permission of the Controller of Her Majesty's Stationary Office (c) Crown Copyright Licence No. 100019602. Unauthorised reproduction infringes Crown Copyright and may lead to prosecution or Civil Proceedings