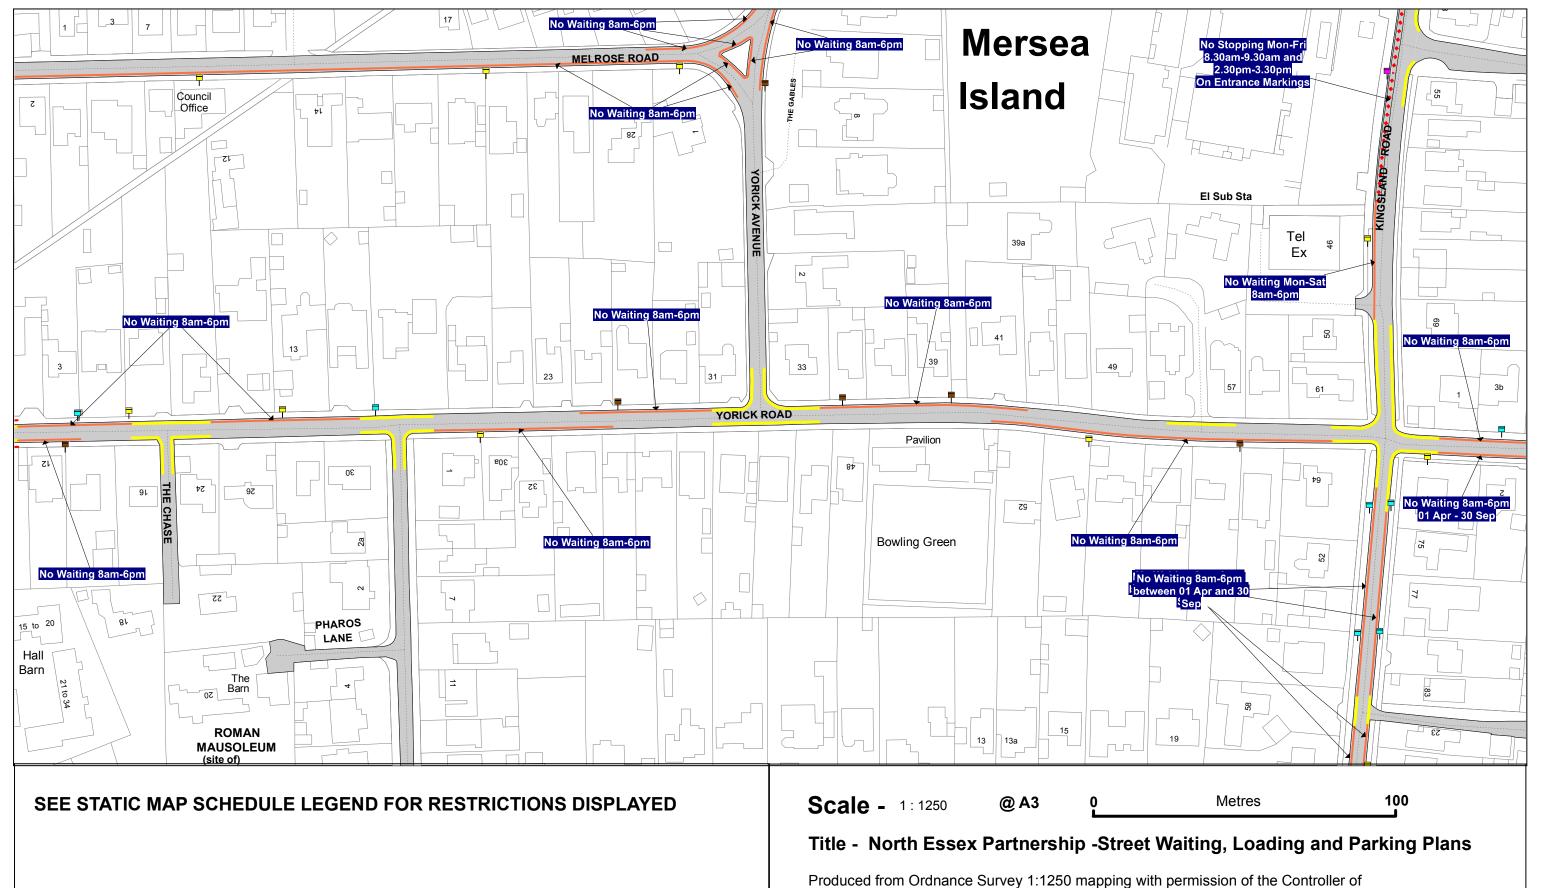

TM010 127

The North Essex Parking Partnership PO Box 5575 Town Hall Colchester CO1 9LT

Essex County Council County Hall Chelmsford Essex

Sheet Revision Number: DRAFT

Sheet Active From:

SEE STATIC MAP SCHEDULE LEGEND FOR RESTRICTIONS DISPLAYED

Scale - 1:1250 @ A3 0

### Title - North Essex Partnership -Street Waiting, Loading and Parking Plans

Metres

100

Produced from Ordnance Survey 1:1250 mapping with permission of the Controller of Her Majesty's Stationary Office (c) Crown Copyright Licence No. 100019602. Unauthorised reproduction infringes Crown Copyright and may lead to prosecution or Civil Proceedings