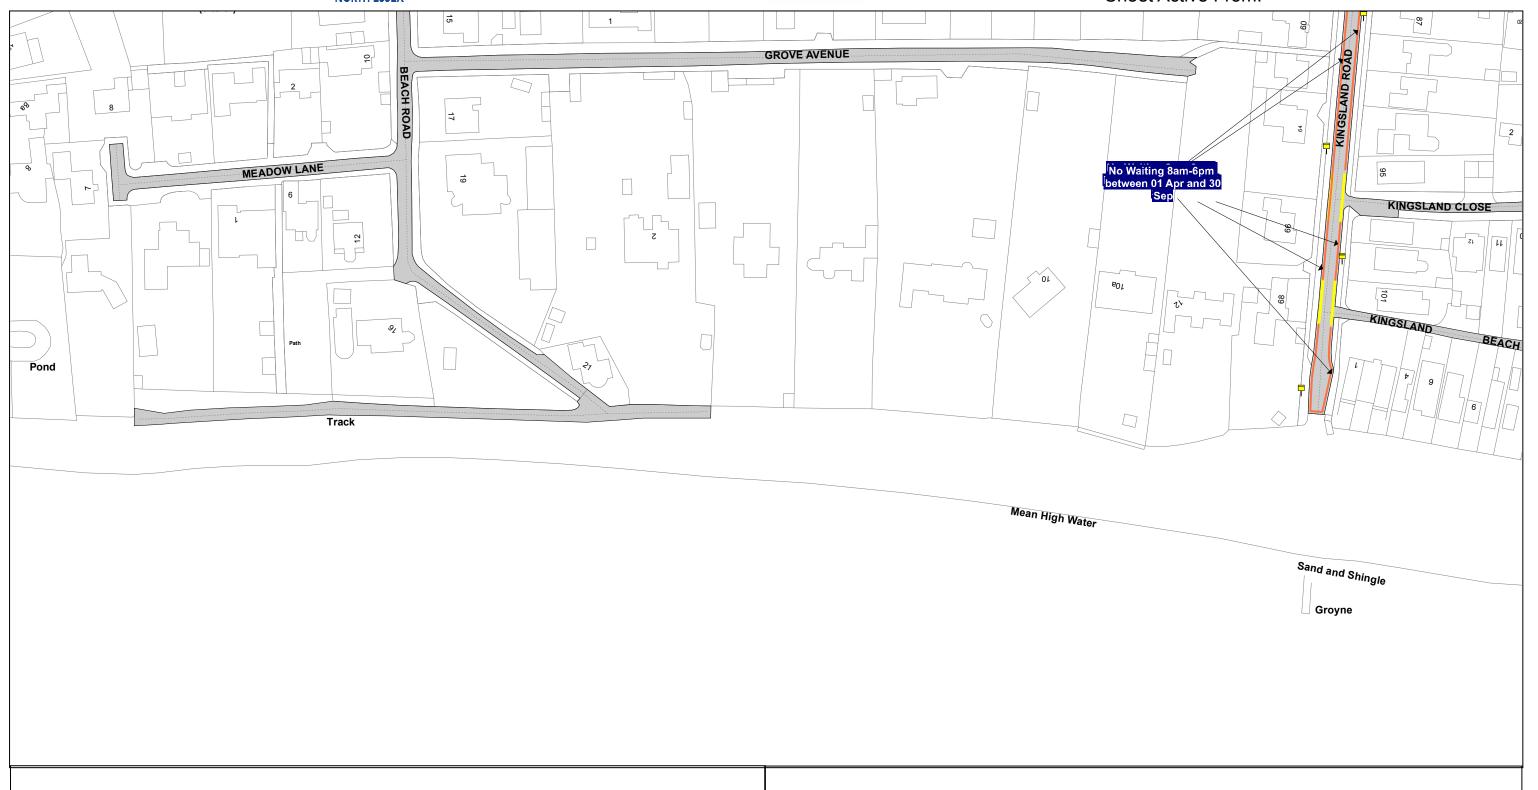

Sheet Revision Number: DRAFT

Sheet Active From:

© Crown copyright. All rights reserved Essex County Council Licence No. LA 077070 2023

NEPP\_CCC 42 Kingsland road

| SCALE       | 1 : 1000   |
|-------------|------------|
| DATE        | 03/07/2023 |
| DRAWING No. |            |
| DRAWN BY    |            |
|             |            |

© Crown copyright. All rights reserved Essex County Council Licence No. LA 077070 2023

NEPP\_CCC 42 Kingsland road

| SCALE       | 1 : 1000   |
|-------------|------------|
| DATE        | 03/07/2023 |
| DRAWING No. |            |
| DRAWN BY    |            |
|             |            |

© Crown copyright. All rights reserved Essex County Council Licence No. LA 077070 2023

NEPP\_CCC 42 Kingsland road

| SCALE       | 1 : 2500   |
|-------------|------------|
| DATE        | 03/07/2023 |
| DRAWING No. |            |
| DRAWN BY    |            |
|             |            |