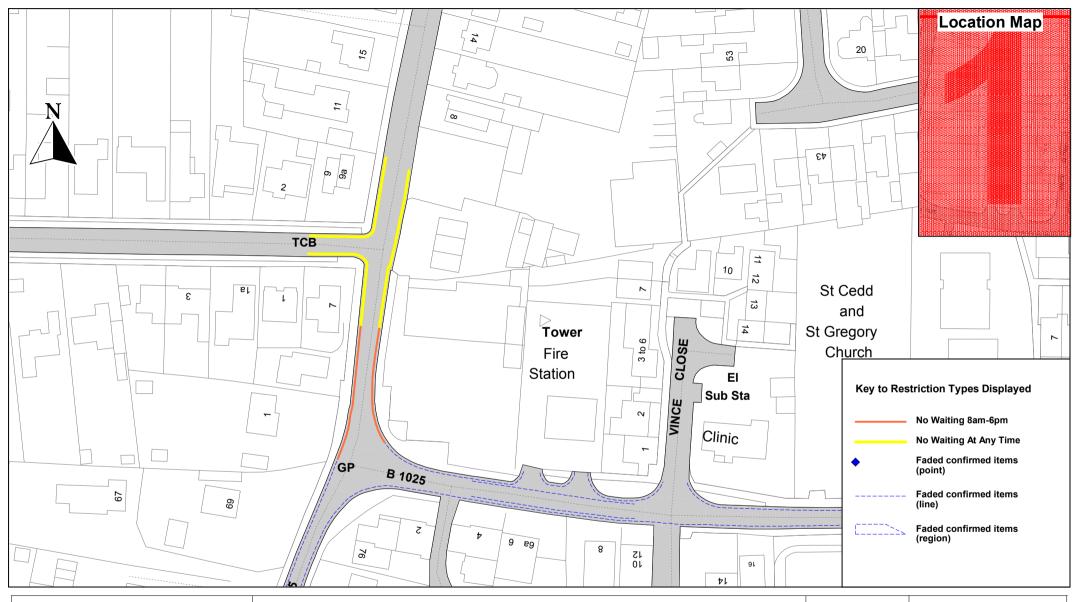

TM010 122

The North Essex Parking Partnership PO Box 5575 Town Hall Colchester CO1 9LT

Essex County Council County Hall Chelmsford Essex

Sheet Revision Number: DRAFT

**Sheet Active From:** 

### SEE STATIC MAP SCHEDULE LEGEND FOR RESTRICTIONS DISPLAYED

**Scale -** 1:1250

@ A3

Metres

100

# Title - North Essex Partnership -Street Waiting, Loading and Parking Plans

Produced from Ordnance Survey 1:1250 mapping with permission of the Controller of Her Majesty's Stationary Office (c) Crown Copyright Licence No. 100019602.

Unauthorised reproduction infringes Crown Copyright and may lead to prosecution or Civil Proceedings

TM010 125

The North Essex Parking Partnership PO Box 5575 Town Hall Colchester CO1 9LT

Essex County Council County Hall Chelmsford Essex